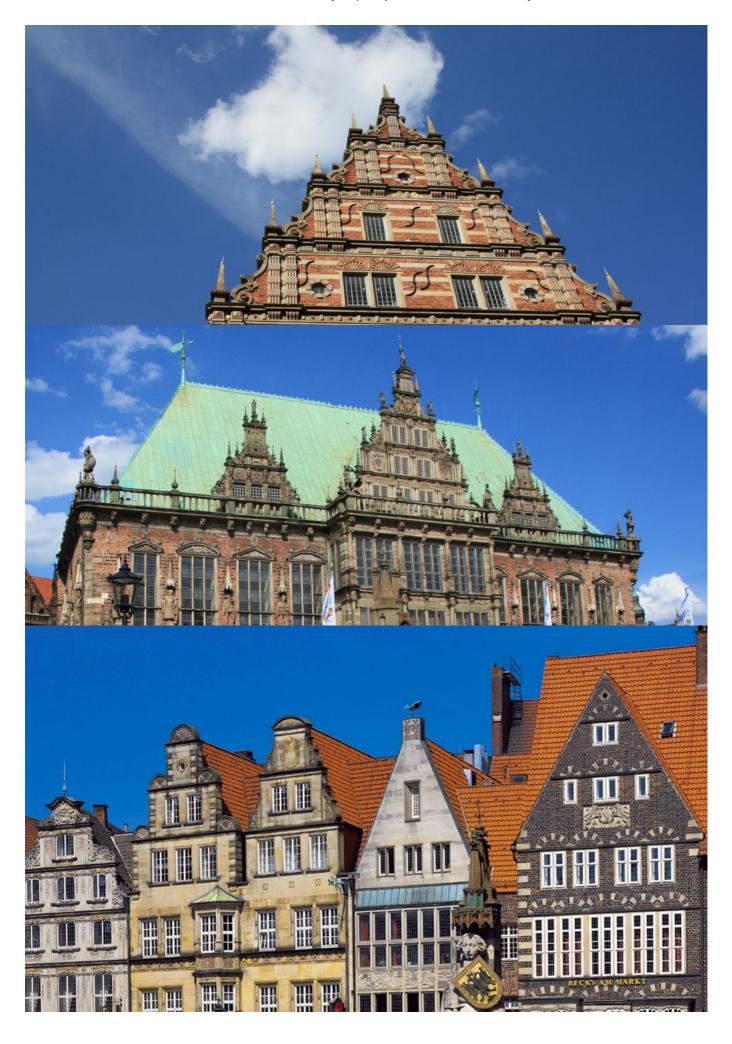

## Day 8 Verden – Bremen, departure

Away from the traffic and through park-like areas you reach the centre of Bremen. The city has the second largest North-Sea port and a great importance for the sea trade. A sight seeing tour of the old town, as well as the Schnoorviertel, the monument of Roland and the monument of the "Bremer Musicians" are absolutely a must. Individual departure. (approx. 53 km)