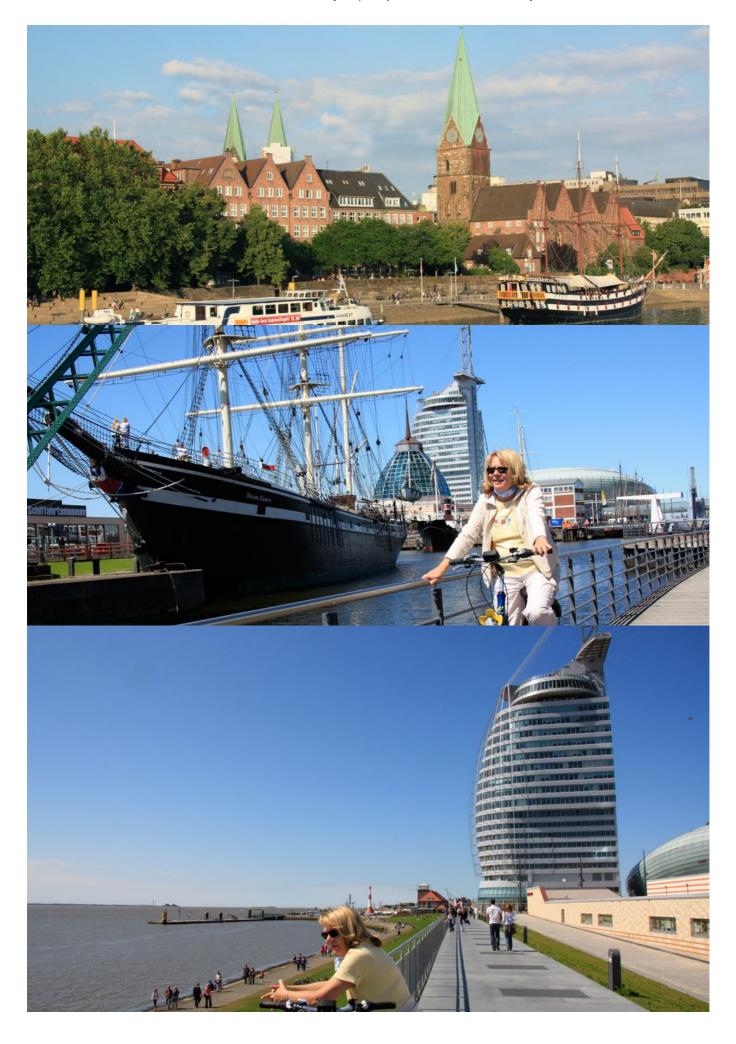

## Day 8 Verden – Bremen, departure

Away from the traffic and through park-like areas you reach the centre of Bremen. The city has the second largest North-Sea port and a great importance for the sea trade. A sight seeing tour of the old town, as well as the Schnoorviertel, the monument of Roland and the monument of the "Bremer Musicians" are absolutely a must. Individual departure. (approx. 53 km)