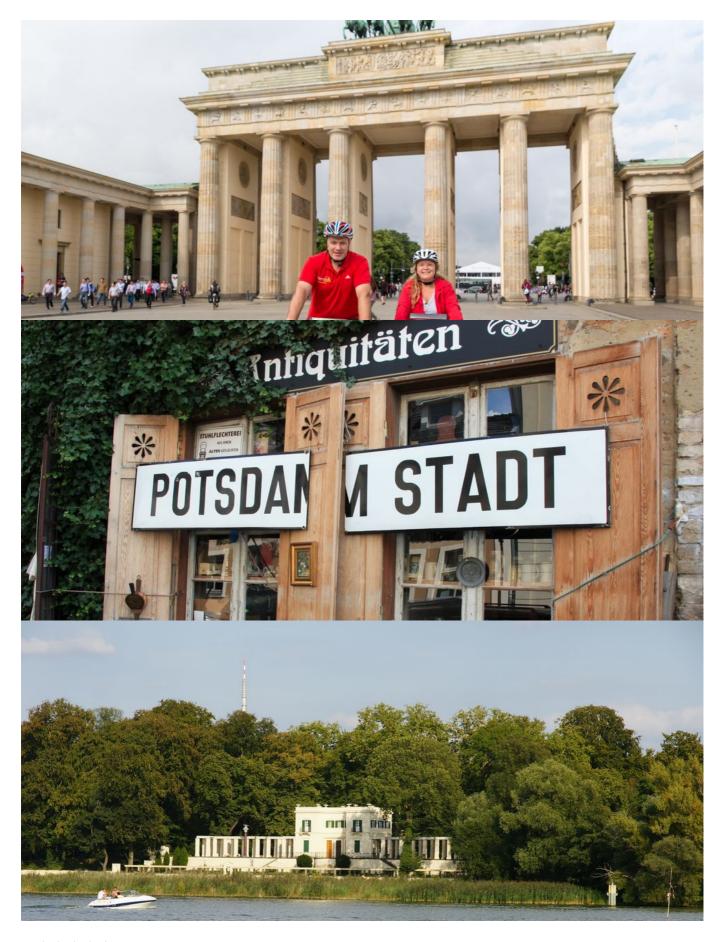

### Day 3 Havel and Wannsee

Cross the popular "Glienicker Brücke". This bridge is well known because of the replacement of Agents between East and West. You cycle through the surroundings areas of Berlin and Potsdam. This region was the destination of Theodor Fontane. Along the river Havel you cycle to the Wannsee. The way leads through the "Berliner Grunewald" and along the Havel bike path to "Gatow" which is famous for the church of the 13th century. In "Sacrow" waits the same-titled castle of King Friedrich-Wilhelm IV. Afterwards return cycle tour to Potsdam. (approx. 55 km)

### Day 5 Berlin free disposal

Enjoy the day in Berlin.