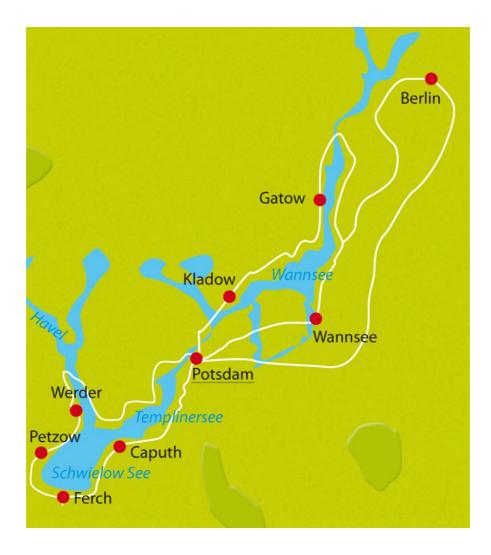

### Day 3 Havel and Wannsee

Cross the popular "Glienicker Brücke". This bridge is well known because of the replacement of Agents between East and West. You cycle through the surroundings areas of Berlin and Potsdam. This region was the destination of Theodor Fontane. Along the river Havel you cycle to the Wannsee. The way leads through the "Berliner Grunewald" and along the Havel bike path to "Gatow" which is famous for the church of the 13th century. In "Sacrow" waits the same-titled castle of King Friedrich-Wilhelm IV. Afterwards return cycle tour to Potsdam. (approx. 55 km)

### Day 4 Templiner and Schwielow lake

Not only Theodor Fontane was guest of "Caputh". The village belongs to the community of the Schwielowsee. You will be a guest of "Caputh" as well, before you are cycling along the Schwielowsee past Ferch to Petzow. The way leads to the picturesque town Werder. The town is centre of the fruit-cultivating. Past Geltow you cycle along the Havel bike path back to Potsdam. (approx. 55 km)