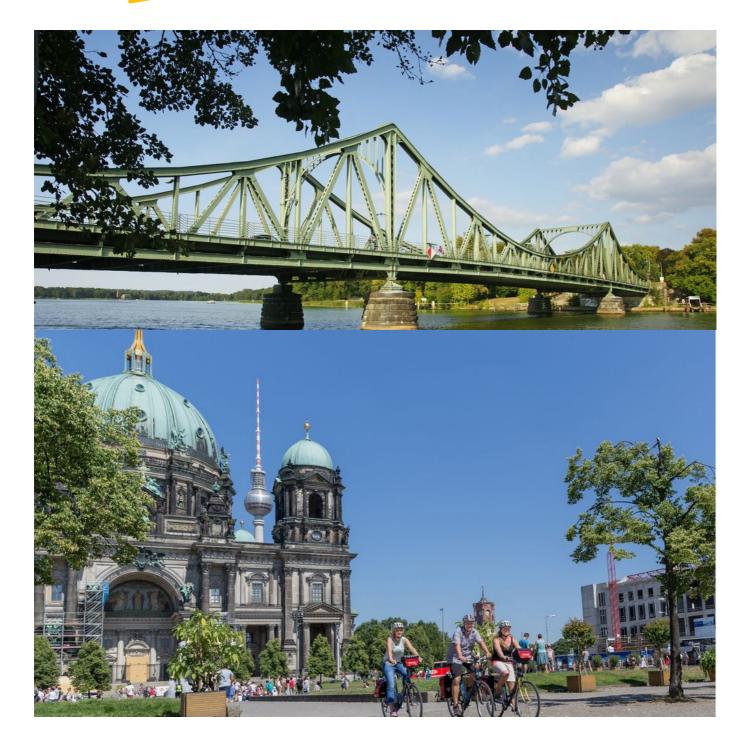

### Day 3 Havel and Wannsee

Cross the popular "Glienicker Brücke". This bridge is well known because of the replacement of Agents between East and West. You cycle through the surroundings areas of Berlin and Potsdam. This region was the destination of Theodor Fontane. Along the river Havel you cycle to the Wannsee. The way leads through the "Berliner Grunewald" and along the Havel bike path to "Gatow" which is famous for the church of the 13th century. In "Sacrow" waits the same-titled castle of King Friedrich-Wilhelm IV. Afterwards return cycle tour to Potsdam. (approx. 55 km)