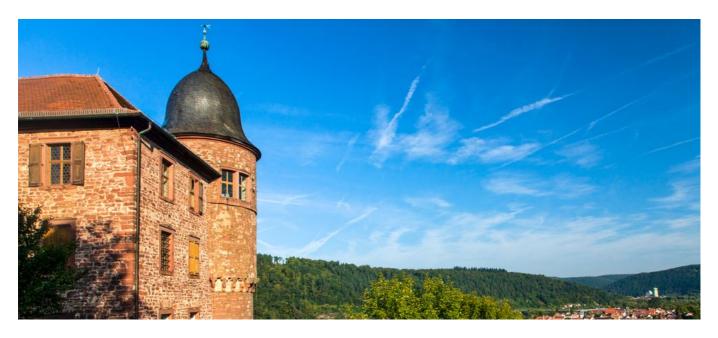

## Day 6 Marktheidenfeld – Freudenberg/Bürgstadt approx. 50-55 km

You should visit Wertheim Castle, which towers over the town and gives you a magnificent panoramic view. After the next river turn you will recognize Stadtprozelten with one of the most beautiful castle ruins just above town, the Henneburg castle. Your destination for today, Miltenberg, is famous for its picturesque old marketplace, and for the Gasthaus zum Riesen inn, which already housed emporor Barbarossa.

## Day 7 Bürgstadt – Aschaffenburg approx. 50 km

Today, you will be cycling alongside to ships on the river Main and first reach Miltenberg with its vineyards and local, traditional wine pups. Through the magnificent landscape you cycle onwards to toda's final destination Aschaffenburg, the "Spessart metropolis". From afar you can see the four towers of Johannisburg castle.