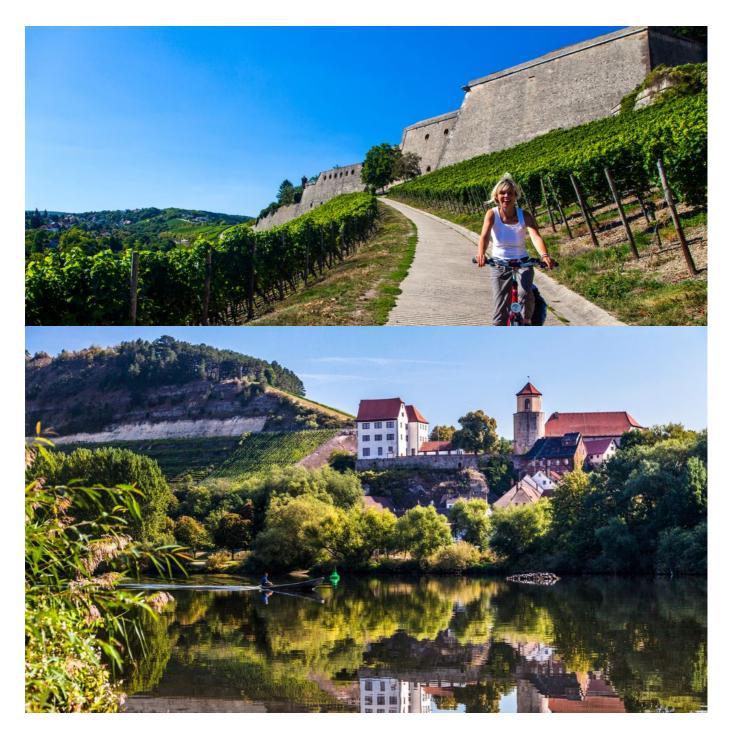

## From Bamberg to Aschaffenburg

In large bends river Main flows through varied country Franken. He seeks his way through marvellous Franken wine-growing area and meanders through Würzburg and once much feared dark forest of Spessart. The scenery along river Main belongs to the wealthiest and most varied parts of Bavaria and Hessen. A long and ever-changing history left many castles, fortresses, monasteries, churches and chapels. Many famous and unique cities assemble along the river: old Imperial residence Bamberg, old residence Würzburg, half-timbered Miltenberg or boisterous Ochsenfurt to name only a few of many. An excellent cuisine spoils the palate of the cyclist: rustic beer gardens and wine-taverns invite to taste local specialities. Idyllic, historic and refreshing – that is Main cycle path in a nutshell for you.

## Day 3 Schweinfurt – Kitzingen approx. 55 km

In the pilgrimage church Maria im Weingarten, which was built in the 15th century, you will find the famous floating Madonna in the Rosary by Riemenschneider. Volkach is the centre of the Maindreieck wine region. The Main continues meandering along the valley towards Kitzingen, which is famous as it boasts the oldest wine cellar in Germany.

## Day 4 Kitzingen – Zellingen/Karlstadt approx. 55-65 km

The river and along with it the Main cycle path, makes a dramatic turn and lead you towards the Franconian metropolis of Würzburg. You shouldn't miss the Baroque Castle here and the World Heritage Site of the Würzburger Residenz Palace, which towers high above the town. Also worth to look at are the Old Bridge and the traiditional vineyards within the city. The way onwards to Zellingen and Karlstadt takes you along nice and easy paths.