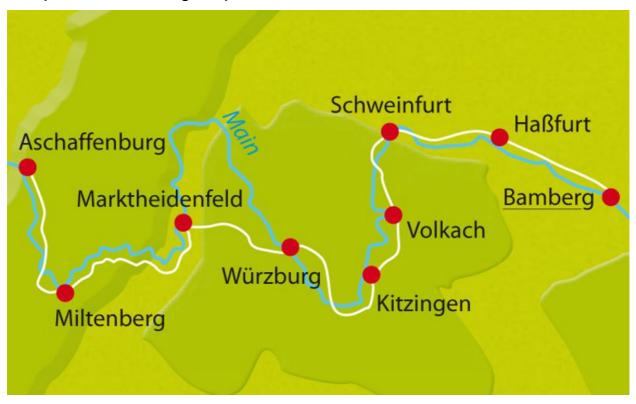

## From Bamberg to Aschaffenburg

In large bends river Main flows through varied country Franken. He seeks his way through marvellous Franken wine-growing area and meanders through Würzburg and once much feared dark forest of Spessart. The scenery along river Main belongs to the wealthiest and most varied parts of Bavaria and Hessen. A long and ever-changing history left many castles, fortresses, monasteries, churches and chapels. Many famous and unique cities assemble along the river: old Imperial residence Bamberg, old residence Würzburg, half-timbered Miltenberg or boisterous Ochsenfurt to name only a few of many. An excellent cuisine spoils the palate of the cyclist: rustic beer gardens and wine-taverns invite to taste local specialities. Idyllic, historic and refreshing – that is Main cycle path in a nutshell for you.

## Day 2 Bamberg - Schweinfurt approx. 55 - 60 km

You will be cycling through the valley, following the Main. Today's stage will leisurly take you through wine villages and orchards along the river. Later, you will cycle through Haßfurt and finally reach Schhweinfurt in Lower Franconia, with its beautiful Holy Trinity church.

## Day 3 Schweinfurt – Kitzingen approx. 55 km

In the pilgrimage church Maria im Weingarten, which was built in the 15th century, you will find the famous floating Madonna in the Rosary by Riemenschneider. Volkach is the centre of the Maindreieck wine region. The Main continues meandering along the valley towards Kitzingen, which is famous as it boasts the oldest wine cellar in Germany.

## Day 4 Kitzingen – Zellingen/Karlstadt approx. 55-65 km

The river and along with it the Main cycle path, makes a dramatic turn and lead you towards the Franconian metropolis of Würzburg. You shouldn't miss the Baroque Castle here and the World Heritage Site of the Würzburger Residenz Palace, which towers high above the town. Also worth to look at are the Old Bridge and the traiditional vineyards within the city. The way onwards to Zellingen and Karlstadt takes you along nice and easy paths.

## Day 5 Zellingen – Marktheidenfeld approx. 50 km

Another day of beautiful old towns and vivious landscapes awaits you! You will coast along flat paths via the Three-River-Town of Gemünden to Lohr with its historic buildings. Enjoy the quiet and relaxed atmosphere in the small towns along the road. In Marktheidenfeld, just in between Main and the hills of Spessart you can enjoy your night with a refreshing drink.

## Day 6 Marktheidenfeld – Freudenberg/Bürgstadt approx. 50-55 km

You should visit Wertheim Castle, which towers over the town and gives you a magnificent panoramic view. After the next river turn you will recognize Stadtprozelten with one of the most beautiful castle ruins just above town, the Henneburg castle. Your destination for today, Miltenberg, is famous for its picturesque old marketplace, and for the Gasthaus zum Riesen inn, which already housed emporor Barbarossa.

## Day 7 Bürgstadt – Aschaffenburg approx. 50 km

Today, you will be cycling alongside to ships on the river Main and first reach Miltenberg with its vineyards and local, traditional wine pups. Through the magnificent landscape you cycle onwards to toda's final destination Aschaffenburg, the "Spessart metropolis". From afar you can see the four towers of Johannisburg castle.