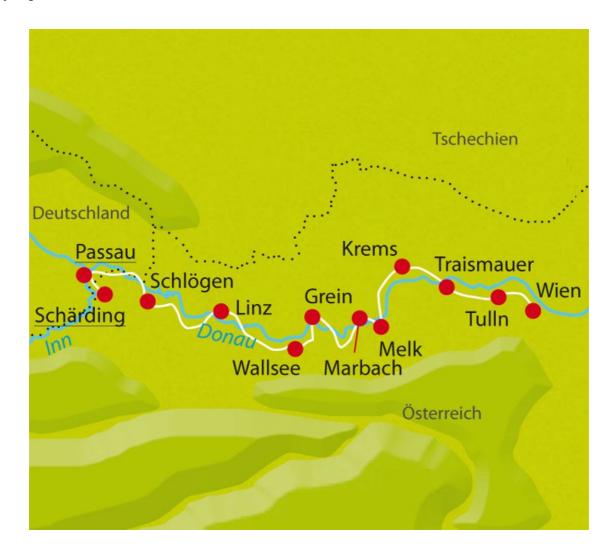

# Passau or Schärding to Vienna

Explore the paths running alongside the blue Danube River just like the Romans, the legendary Nibelungs, and even like Europe's powerful kings and emperors did before you. You will get to know the beauty and historical significance of this ancient military and trading route. Never far away from the cool, clear water of the Danube, you will enjoy one of Europe's most beautiful and popular cycle routes.

You can either start your trip in the baroque town of Schärding or in Passau, the town of three rivers. You will cycle through various districts of Upper and Lower Austria and finally to the Danube metropolis of Vienna. You will love the breathtaking natural beauty of the Danube valley and the Schlögen bend or perhaps you will fall in love with the landscapes along the Danube river such as the Machland, the Strudengau, or the famous Wachau. In the rural areas, to accompany these wonderful impressions, you can enjoy many traditional Austrian delicacies. Your physical wellbeing will be well catered for, from savoury dumpling specialities all the way to the wines of the Buschenschenken taverns in the Wachau region. This cycle tour is a true classic and is a great first family cycling holiday.

### Day 1 Arrival in Schärding or Passau

Stroll through the pretty little baroque town of Schärding and marvel at the famous Silberzeile lane. Alternatively take a walk through the "New Centre" of Passau, the town of three rivers, which has been completely redesigned as a pedestrian, car-free area.

### Day 2 Schärding/Passau – Schlögen/surroundings approx. 55 km

Along the river Inn you will come to Passau, the town of three rivers. We recommend that you take a guided tour of the town, and visit the cathedral where you can enjoy the sounds of the largest church organ in the world (except Sundays and public holidays). Then you will continue along the Danube, first passing Obernzell and finally arriving in Engelhartszell (the only Trappist monastery in Austria). You will then cycle through the nature reserve Donauleiten, from where you will reach the Schlögen Bend to the north. This is where granite proved to be too much of an opponent and forced the Danube to change directions by 180 degrees. While a ferry takes you to the other side of the river to your hotel, you have plenty of time to look at this natural phenomenon.

### Day 3 Schlögen/surroundings - Enns/surroundings approx. 70 km

Today they cycle through the green of the Eferding basin via the Danube market Aschach, Ottensheim and Wilhering to the Upper Austrian capital Linz. According to the motto: "It starts in Linz", the numerous pubs in the historic old town are ideal places to stop for a bite to eat. As further highlights of Europe's Capital of Culture 2009, you can enjoy the magnificent view from the Pöstlingberg or a walk along the Danube embankment.

Day 4

Enns/Surroundings - Marbach/Surroundings

approx. 65 km

For a change of pace, you will travel a bit away from the course of the Danube to St. Florian (Augustinian canons' monastery) and to Enns. In Enns, visit the town square with the 60-metre high town tower, the landmark of Austria's oldest town, or visit the archaeological collection in the Lauriacum town museum. Now you drive along the Danube again and first reach the wonderful baroque town of Grein. Here you have the opportunity to get an impression of Austria's oldest municipal theatre, which is still in operation. You can also visit the navigation museum or Greinburg Castle. You now leave Upper Austria and cycle into the Weinviertel to Marbach.

### Marbach/surroundings - Traismauer/surroundings

approx. 70 km

In Melk, you should pause for a moment today and look up - otherwise you will miss the beauty of Melk Abbey, which towers over the Danube. As soon as you have left the town behind you, you will enter the Wachau landscape, where the enchanting ambience of the orchards and vineyards typical of this region awaits you. Via the wine towns of Spitz, Weißenkirchen, past the ruins of Dürnstein Castle and Krems, the 1000-year-old town, you complete the stage. Of course, a visit to a wine tasting, which we have organised for you today, is a must during your stay in the Wachau.

### Day 6 Traismauer/surroundings - Vienna approx. 65 km

With the last kilometres of the cycling tour, you will reach the Danube metropolis Vienna in a relaxed manner. After your arrival, you will move into your room and can enjoy all the benefits of the city for the rest of the day. Treat yourself to a "Verlängerten" and a piece of the famous Sachertorte in one of Vienna's typical coffee houses. Stroll along Vienna's parade shopping street, the Mariahilfer Straße, visit St. Stephen's Cathedral or see the most important sights with a ride in one of the famous "Fiaker".