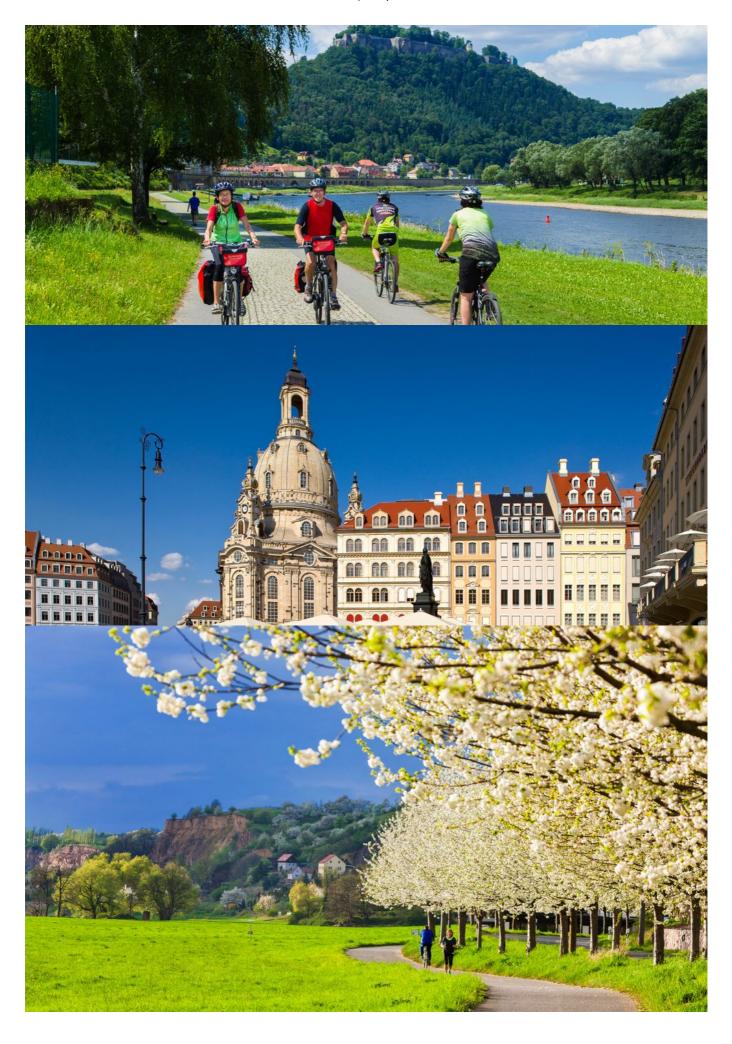

### Day 2 Saxon Switzerland

The Elbe Cycle Path takes you along the river Elbe to the baroque Pillnitz Castle, an important testimony to human architecture from the 18th century with its impressive gardens. Your bike tour continues up the Elbe to the rugged sandstone cliffs of the Elbe Sandstone Mountains. A unique ensemble of rocks, table mountains, plains and gorges. The short ascent to the Bastei rocks is certainly worthwhile. A stunning view of the Elbe Sandstone Mountains and the course of the river rewards the little effort.

## The route

Easy - the daily stages are between 25 and 65 km in flat to slightly hilly terrain. The Elbe bike path offers the opportunity to follow one of the most beautiful and important rivers in Germany. Other sections of the route take you along smaller country roads and little-travelled paths through the varied river landscape.