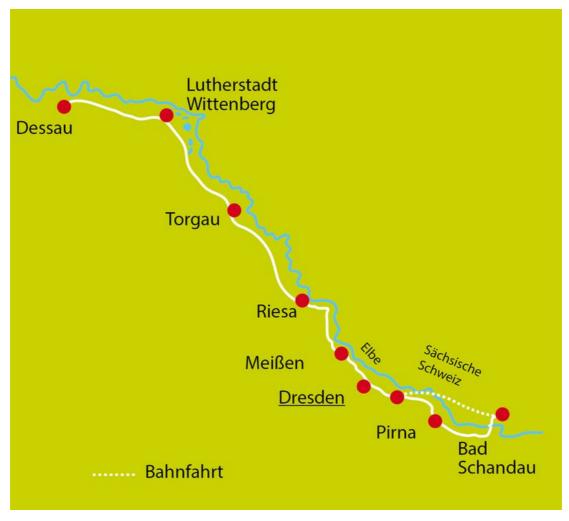

# Cycle tour from Dresden via Saxon Switzerland to Dessau

Nowadays the region attracts many tourists to the river Elbe, the Elbe Sandstone Mountains and the Saxon Wine Route. Earlier it used to attract artistic builders. They created magnificent baroque buildings and palaces for August the Strong, which you can admire today on a bike tour along the Elbe. They designed the medieval ambience of the porcelain town of Meißen, and built the renaissance town of Torgau and the Luther town of Wittenberg bit by bit.

Your journey on the Elbe Cycle Path starts in Dresden. Buildings like the Frauenkirche, Dresden Zwinger, Semperoper and the castle reveal the aesthetics of high-class architecture. The tour through the Elbe Sandstone Mountains with their bizarre rocky structures, overhangs and crevices proves how magnificent an arcitect nature is. On your cycling trip down the Elbe, you will visit places such as Radebeul, the home of Karl May, and the wine villages near Meißen. You can choose where your journey on the Elbe Cycle Path ends: after six days in Wittenberg? After eight days in Dessau? Or after nine days in Magdeburg? Each of these cities makes a grand finale.

### Day 1 Arrival in Dresden

Individual arrival in Dresden, where your bike tour through the Elbe river landscapes begins. In the late afternoon we'll distribute the bikes (if booked) as well as important information for your bike tour. Afterwards you'll have the opportunity to stroll through the baroque old town of Dresden. Discover the world-famous sights of this city hast to offer such as the Zwinger, the church "Frauenkirche", the castle and the opera house "Semperoper".

### Day 2 Saxon Switzerland

The Elbe Cycle Path takes you along the river Elbe to the baroque Pillnitz Castle, an important testimony to human architecture from the 18th century with its impressive gardens. Your bike tour continues up the Elbe to the rugged sandstone cliffs of the Elbe Sandstone Mountains. A unique ensemble of rocks, table mountains, plains and gorges. The short ascent to the Bastei rocks is certainly worthwhile. A stunning view of the Elbe Sandstone Mountains and the course of the river rewards the little effort.

## Day 3 Dresden - Meissen

On today's tour you'll experience the Elbe as a romantic river that flows through a picturesque valley surrounded by vineyards. You arrive at the town of Radebeul, which is closely linked to the name Karl May. The Elbe Cycle Path takes you to the city of Meissen, world-famous for its porcelain. The picturesque streets of the historic town centre are ideal for strolling and shopping. The Albrechtsburg or the world-famous Meissen porcelain manufactory are also worth a visit. (approx. 25 km)

## Day 4 Meissen - Riesa

Today you cross several wine villages on the »Saxon Wine Route« and have several opportunities to taste Saxon cuisine and wines. The baroque castle Diesbar-Seusslitz with its baroque castle church and its park is worth seeing on your tour. (approx. 35 km)

### Day 5 Riesa - Torgau

Your journey takes you to Torgau and it's Hartenfels Castle, which is considered the most important still existing early Renaissance castle in Germany. About 163 steps lead to the Hausmannsturm, which offers a wonderful view of the city. There are over 500 individual monuments in Torgau's old town and preserve the splendor of the former royal seat of the Electorate of Saxony! (approx. 45 km)

### Day 6 Torgau - Wittenberg

The castles of Lichtenberg and Pretzsch mark the journey on the Elbe Cycle Path towards Wittenberg. When you arrive in the city where Martin Luther posted his theses to the church doors, it welcomes you with the traces of it's medieval past. The Luther House contains the largest collection of Reformation history in the world. The old town of Wittenberg has been restored lovingly. Wittenberg's Castle Church, the City Church, the Luther House and the Melanchthon House are part of the UNESCO World Heritage Site in Wittenberg. The pretty shops and restaurants make an evening stroll a real pleasure. (approx. 65 km)

## Day 7 Wittenberg - Dessau

From Wittenberg, your bike tour leads you downstream along the Elbe. After just a few kilometres on the Elbe Cycle Path, you'll immerse yourself in the cultural heritage of the Wörlitz Garden Realm - a spacious and attractive park landscape from the 18th century. Dessau attracts with the Bauhaus buildings erected by Walter Gropius in the mid-1920s with their unmistakable functional style elements. (approx. 30 km)