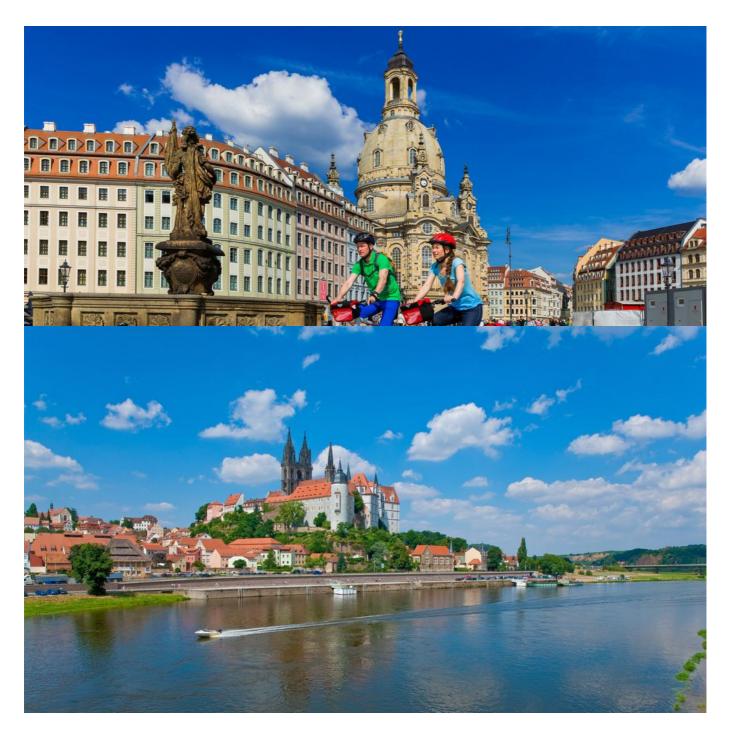

### Day 2 Saxon Switzerland

The Elbe Cycle Path takes you along the river Elbe to the baroque Pillnitz Castle, an important testimony to human architecture from the 18th century with its impressive gardens. Your bike tour continues up the Elbe to the rugged sandstone cliffs of the Elbe Sandstone Mountains. A unique ensemble of rocks, table mountains, plains and gorges. The short ascent to the Bastei rocks is certainly worthwhile. A stunning view of the Elbe Sandstone Mountains and the course of the river rewards the little effort.

## The route

Easy - the daily stages are between 25 and 65 km in flat to slightly hilly terrain. The Elbe bike path offers the opportunity to follow one of the most beautiful and important rivers in Germany. Other sections of the route take you along smaller country roads and little-travelled paths through the varied river landscape.