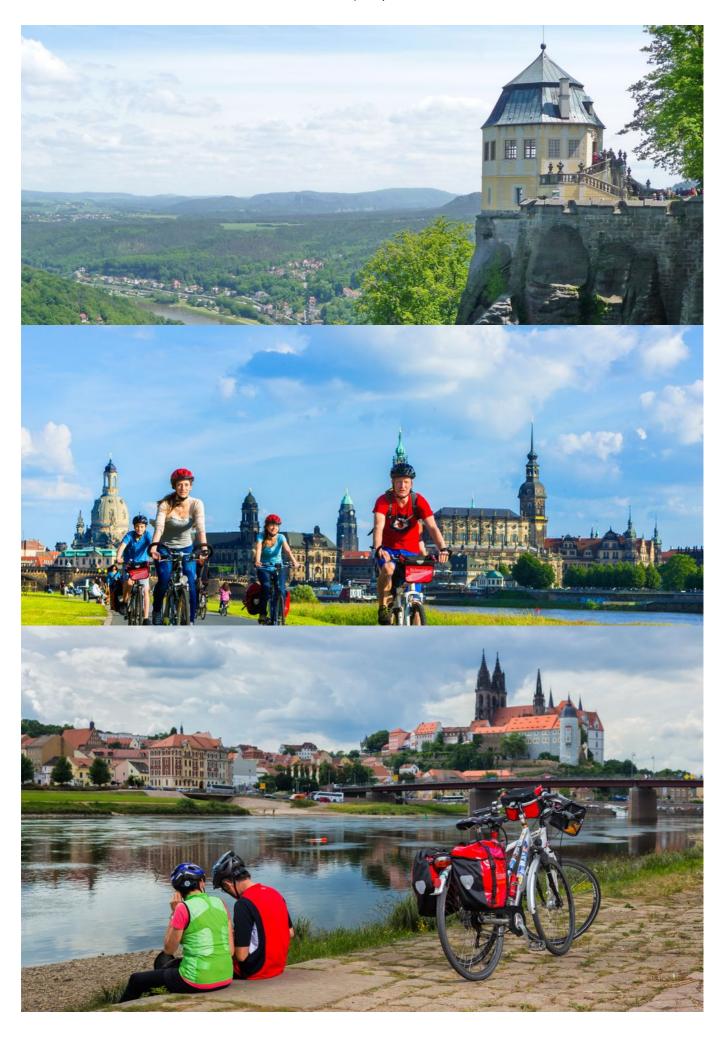

### Day 1 Arrival in Dresden

Individual arrival in Dresden, where your bike tour through the Elbe river landscapes begins. In the late afternoon we'll distribute the bikes (if booked) as well as important information for your bike tour. Afterwards you'll have the opportunity to stroll through the baroque old town of Dresden. Discover the world-famous sights of this city hast to offer such as the Zwinger, the church "Frauenkirche", the castle and the opera house "Semperoper".

## Day 3 Dresden - Meissen

On today's tour you'll experience the Elbe as a romantic river that flows through a picturesque valley surrounded by vineyards. You arrive at the town of Radebeul, which is closely linked to the name Karl May. The Elbe Cycle Path takes you to the city of Meissen, world-famous for its porcelain. The picturesque streets of the historic town centre are ideal for strolling and shopping. The Albrechtsburg or the world-famous Meissen porcelain manufactory are also worth a visit. (approx. 25 km)

## The route

Easy - the daily stages are between 25 and 65 km in flat to slightly hilly terrain. The Elbe bike path offers the opportunity to follow one of the most beautiful and important rivers in Germany. Other sections of the route take you along smaller country roads and little-travelled paths through the varied river landscape.