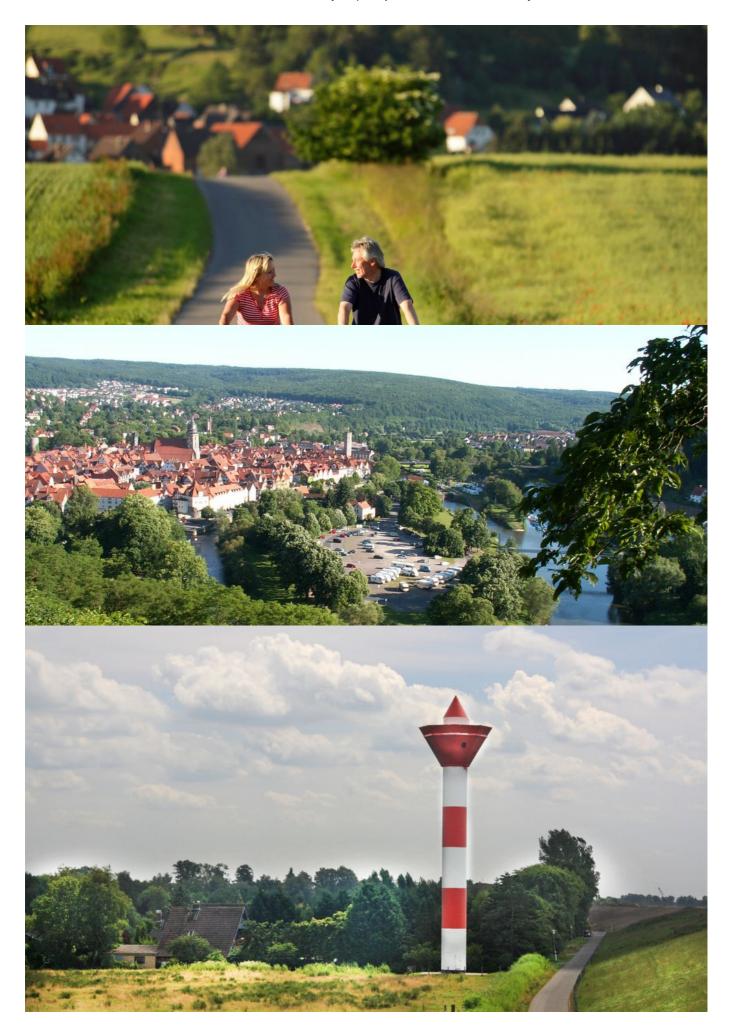

## Day 4 Holzminden/Bodenwerder – Hameln/Rinteln

Many an idyllic village on the road invites you to stay. The little town Bodenwerder got certain fame for being the home of the so called "Lying Baron" of Münchhausen. The famous town of the "Rat Catcher from Hameln" has an intact old town with marvellous half-timbered houses and buildings in the typical style of the Weser Renaissance, dating back to the 16th and 17th century. (approx. 26 - 55 km)

### Day 5 Hameln/Rinteln – Minden

Near Porta Westfalica the river breaks through the Wiehen- and Weser mountain ranges and reaches the Northern German lowlands. The small town Rinteln, originating from the 13th century still has many buildings from the Weser Renaissance. Bad Oeynhausen has the world biggest carbonic acid thermal spring. Minden once was a flourishing trading centre but was destroyed in great parts during World War II. It was reconstructed in an exemplary way. (approx. 41 - 69 km)