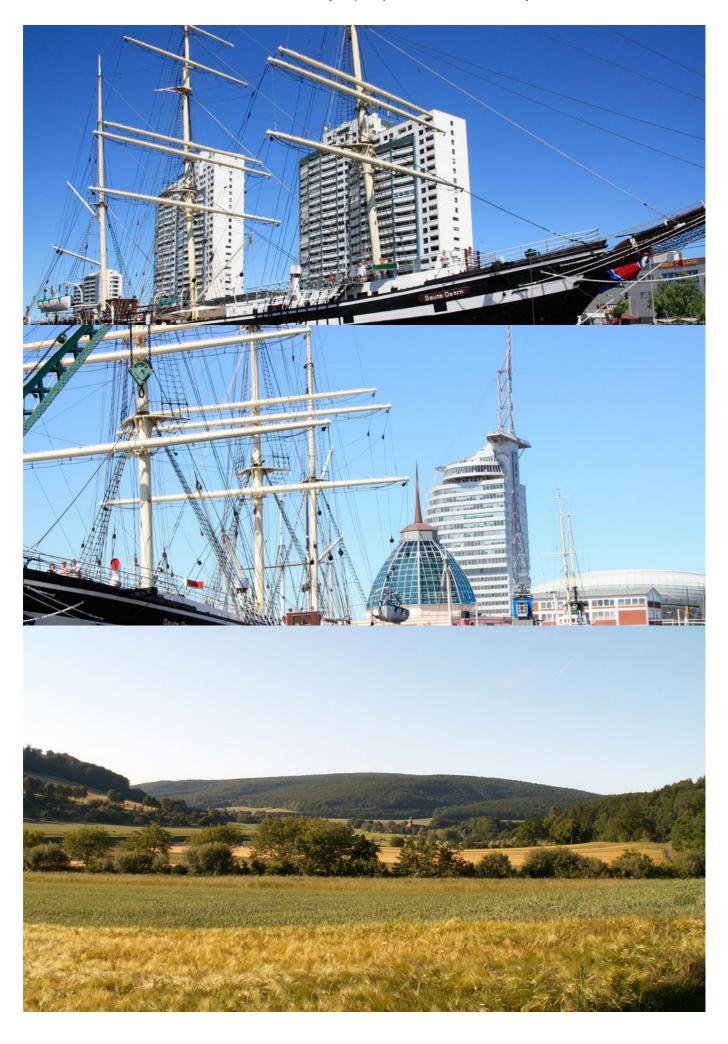

## From Hann. Münden to Bremen

Why you should choose the Weser and its river landscapes as a vacation destination for your cycling vacation? Perhaps because the Weser is one of the most important and also most beautiful German rivers and because the Weser Cycle Route is not without reason one of the most charming and popular routes for cycling vacations in Germany. The starting point of this cycle tour along the Weser is the half-timbered idyll of Hann. Münden - where the Weser emerges from the Werra and Fulda rivers. Already in this small town you will witness the impressive Weser Renaissance with carefully restored half-timbered houses - a visual delight.

## Weser cycle path

From here you follow - mostly on the Weser cycle path - the meanders of the river through the Weserbergland, which holds many a treasure with its numerous wooded areas and small pretty towns. On your cycling vacation along the Weser and tributaries like the Aller, you will encounter medieval half-timbered towns like Höxter, Rinteln or Hameln. You will meet the Liar Baron Münchhausen in Bodenwerder and the Pied Piper town of Hameln will enchant you with its magnificent old town along the Weser Cycle Path. Nienburg also impresses on this cycling vacation with its old town, Verden with its cathedral and the city of Bremen with Roland, Town Musicians and Schnoorviertel.

## Day 8 Verden – Bremen, departure

Away from the traffic and through park-like areas you reach the centre of Bremen. The city has the second largest North-Sea port and a great importance for the sea trade. A sight seeing tour of the old town, as well as the Schnoorviertel, the monument of Roland and the monument of the "Bremer Musicians" are absolutely a must. Individual departure. (approx. 53 km)