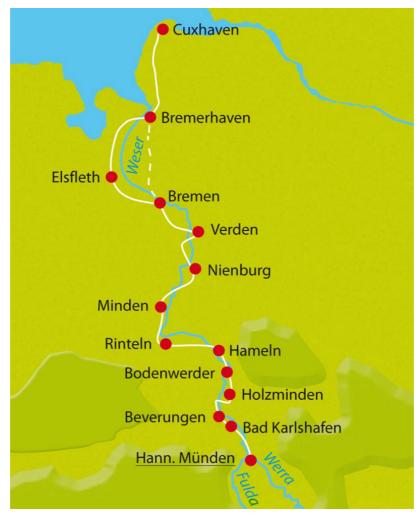

## From Hann. Münden to Bremen

Why you should choose the Weser and its river landscapes as a vacation destination for your cycling vacation? Perhaps because the Weser is one of the most important and also most beautiful German rivers and because the Weser Cycle Route is not without reason one of the most charming and popular routes for cycling vacations in Germany. The starting point of this cycle tour along the Weser is the half-timbered idyll of Hann. Münden - where the Weser emerges from the Werra and Fulda rivers. Already in this small town you will witness the impressive Weser Renaissance with carefully restored half-timbered houses - a visual delight.

## Weser cycle path

From here you follow - mostly on the Weser cycle path - the meanders of the river through the Weserbergland, which holds many a treasure with its numerous wooded areas and small pretty towns. On your cycling vacation along the Weser and tributaries like the Aller, you will encounter medieval half-timbered towns like Höxter, Rinteln or Hameln. You will meet the Liar Baron Münchhausen in Bodenwerder and the Pied Piper town of Hameln will enchant you with its magnificent old town along the Weser Cycle Path. Nienburg also impresses on this cycling vacation with its old town, Verden with its cathedral and the city of Bremen with Roland, Town Musicians and Schnoorviertel.

### Day 2 Hann. Münden – Bad Karlshafen/Beverungen

Start of the bicycle tour on the Weser Rock, exactly where Werra and Fulda embrace each other. You cycle via Reinhardshagen and past the ancient Benedictine monastery Bursfelde to the baroque Huguenot's town Bad Karlshafen. The centre of Bad Karlshafen with its lovely reconstructed baroque houses presents an interesting diversion to the otherwise usual half-timbered houses. (approx. 46/55 km)

### Day 3 Bad Karlshafen/Beverungen – Holzminden/Bodenwerder

Numerous highlights lie along today's route: the town of Fürstenberg with its porcelain manufactory and the old Hanseatic town of Höxter with more than 160 listed buildings, mostly half-timbered houses. Corvey Castle, the former imperial abbey near Höxter, offers a charming mix of art and culture. The small town of Beverungen has still preserved much of its historic face. Holzminden is known for the production of aromatic essences and perfume oils. One overnight stay in Holzminden/Bodenwerder. (approx. 37 - 55 km)

## Day 4 Holzminden/Bodenwerder – Hameln/Rinteln

Many an idyllic village on the road invites you to stay. The little town Bodenwerder got certain fame for being the home of the so called "Lying Baron" of Münchhausen. The famous town of the "Rat Catcher from Hameln" has an intact old town with marvellous half-timbered houses and buildings in the typical style of the Weser Renaissance, dating back to the 16th and 17th century. (approx. 26 - 55 km)

### Day 5 Hameln/Rinteln – Minden

Near Porta Westfalica the river breaks through the Wiehen- and Weser mountain ranges and reaches the Northern German lowlands. The small town Rinteln, originating from the 13th century still has many buildings from the Weser Renaissance. Bad Oeynhausen has the world biggest carbonic acid thermal spring. Minden once was a flourishing trading centre but was destroyed in great parts during World War II. It was reconstructed in an exemplary way. (approx. 41 - 69 km)

### Day 6 Minden – Nienburg

After the days spent in the low mountain ranges today the idyllic, protected river meadows of the middle Weser dominate. You enjoy a far view over the flat countryside with meadows, black and white cows, a farm here and there and numerous wind mills. Characteristic for Nienburg is the strong fortification and the nice old town still is worth a visit. (approx. 63 km)

### Day 7 Nienburg – Verden

Today you discover the historic landscape of the middle Weser. The county Hoja are crossed on today's tour. Native villages and wide-spread farms are situated on the Weser-marsh land. After the day in nature the city of riders, Verden, forms the great end of the day. The town is dominated by the dome. The reputation as important rider and horse centre, adds to the significance of the town. (approx. 57 km)

## Day 8 Verden – Bremen, departure

Away from the traffic and through park-like areas you reach the centre of Bremen. The city has the second largest North-Sea port and a great importance for the sea trade. A sight seeing tour of the old town, as well as the Schnoorviertel, the monument of Roland and the monument of the "Bremer Musicians" are absolutely a must. Individual departure. (approx. 53 km)