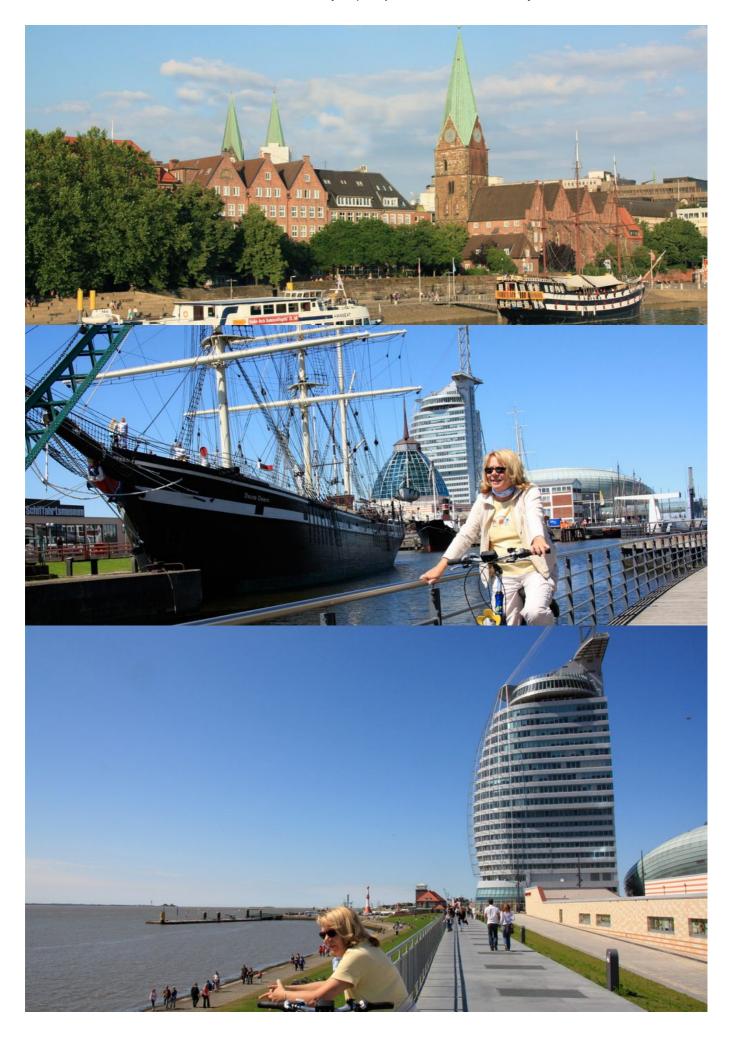

## Day 8 Verden – Bremen, departure

Away from the traffic and through park-like areas you reach the centre of Bremen. The city has the second largest North-Sea port and a great importance for the sea trade. A sight seeing tour of the old town, as well as the Schnoorviertel, the monument of Roland and the monument of the "Bremer Musicians" are absolutely a must. Individual departure. (approx. 53 km)