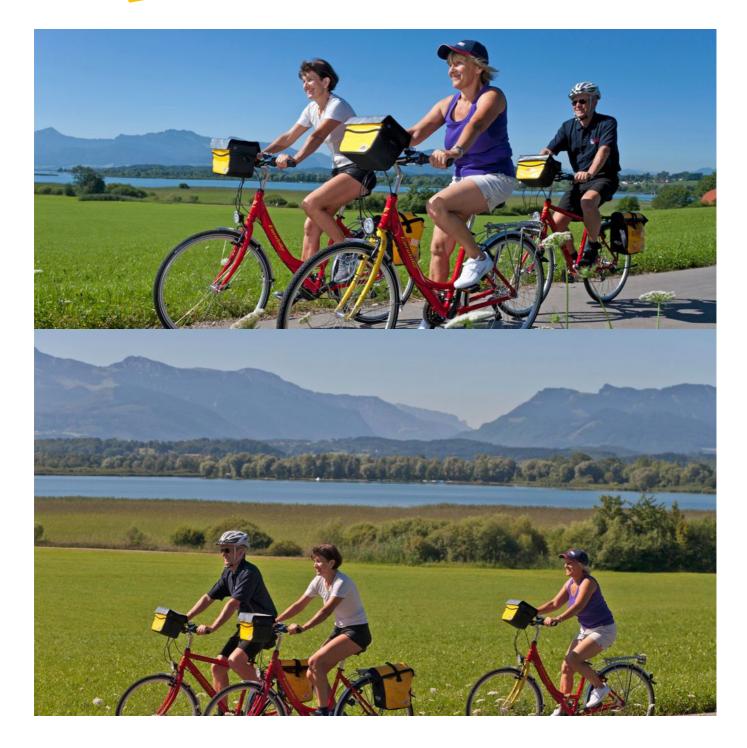

# Trip to the Islands Herreninsel and Fraueninsel (Boat Excursion without Bike), approx. 20 km

Take the boat from Prien to the island Herreninsel where you can visit the famous castle Herrenchiemsee of King Ludwig II. On your way back, you will stop at the island Fraueninsel, where you will find a well-known abbey (the oldest still-existing German-speaking female convent on the northern side of the Alps). Explore the beautiful gardens, the island potteries, the fish smoke-houses, and the romantic outdoor restaurant areas at the lake. Guests of the Hotel Seeblick cycle to Prien and back. (approx. 20 km)

## Garden Hotel Reinhart: Trip into the Achental Valley, approx. 55 km and journey by train

First you will take the bus or the train from Prien to Übersee. Then you will cycle via the climatic health resort Grassau and along the Achental bike path via Unterwössen to Schleching. You will ride your bicycle past colourful meadows, surrounded by spectacular mountains. On routes along the tranquil river Tiroler Ache, you will cycle via Marquartstein back to Grassau. Quiet, shady paths will lead you through the Rottauer Filze (moorland) to Bernau and along Lake Chiemsee to Prien. Day 5

# Hotel Seeblick: Trip to Lake Simsee and to Rosenheim, approx. 40 km and journey by train

First you cycle via Bad Endorf to Lake Simsee with its beautiful, partially unspoilt reeds and riparian zone. The cycle paths continues along the lake through protected nature and landscape. After a few kilometres you reach at river Inn, which leads you to the center of Rosenheim with its historic downtown, many beer gardens and ornate facades. Return by train on your own.