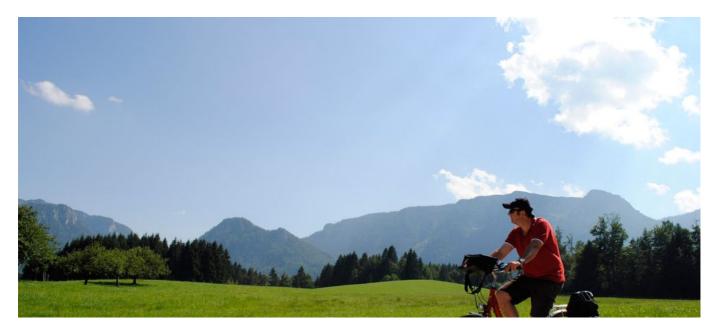

# The route

The route is mostly easy to ride, with a few hilly sections. Longer distances will be cycled on nature trails, which are in good condition. You will find yourself mainly on cycle paths, country lanes, and side roads. Only some short sections have to be cycled on roads with more traffic.