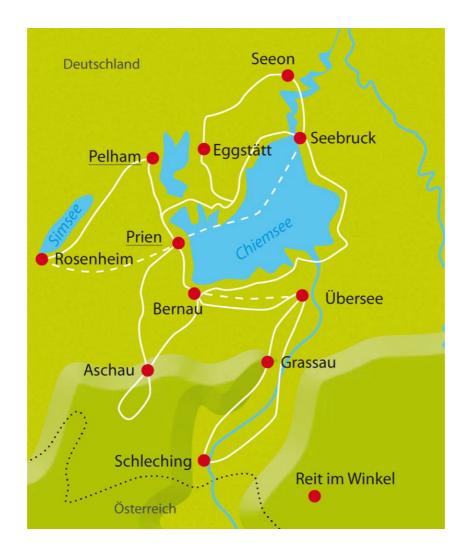

### Day 2 Eggstätter Seenplatte and Amerang, approx. 40-60 km

The oldest nature reserve in Bavaria, the Eggstätter Seenplatte, encompasses 17 lakes and is full of picturesque places. You will cycle on a relaxing tour through forests, fragrant meadows, and past pretty farms to Höslwang, with a magnificent panoramic view of the Upper Bavarian Alps. If you want, you can extend this tour by 20 kilometres and cycle to Amerang, where you will find the well-known German Car Museum and the Historical Farmhouse Museum. Via Eggstätt and Breitbrunn, you will get back to Prien.

### Day 3 Trip around the Bavarian Sea, approx. 65 km

Today, you will discover the beauty of Lake Chiemsee and the pretty places along the way. You will be enchanted by the unique nature and visit major attractions, such as the Roman Museum in Seebruck, or the Horse Museum in Arlaching. You will also have ample opportunities to swim and cool off in the refreshing waters of Lake Chiemsee.

# Trip to the Islands Herreninsel and Fraueninsel (Boat Excursion without Bike), approx. 20 km

Take the boat from Prien to the island Herreninsel where you can visit the famous castle Herrenchiemsee of King Ludwig II. On your way back, you will stop at the island Fraueninsel, where you will find a well-known abbey (the oldest still-existing German-speaking female convent on the northern side of the Alps). Explore the beautiful gardens, the island potteries, the fish smoke-houses, and the romantic outdoor restaurant areas at the lake. Guests of the Hotel Seeblick cycle to Prien and back. (approx. 20 km)

## Garden Hotel Reinhart: Trip into the Achental Valley, approx. 55 km and journey by train

First you will take the bus or the train from Prien to Übersee. Then you will cycle via the climatic health resort Grassau and along the Achental bike path via Unterwössen to Schleching. You will ride your bicycle past colourful meadows, surrounded by spectacular mountains. On routes along the tranquil river Tiroler Ache, you will cycle via Marquartstein back to Grassau. Quiet, shady paths will lead you through the Rottauer Filze (moorland) to Bernau and along Lake Chiemsee to Prien. Day 5

# Hotel Seeblick: Trip to Lake Simsee and to Rosenheim, approx. 40 km and journey by train

First you cycle via Bad Endorf to Lake Simsee with its beautiful, partially unspoilt reeds and riparian zone. The cycle paths continues along the lake through protected nature and landscape. After a few kilometres you reach at river Inn, which leads you to the center of Rosenheim with its historic downtown, many beer gardens and ornate facades. Return by train on your own.

# Lakes and Monasteries, approx. 45 km (+ Boat Excursion, only for guests of the Hotel Reinhart)

The day starts with an atmospheric boat trip on lake Chiemsee from Prien to Seebruck (only category A, clients of Hotel Seeblick cycle to Seebruck). Back on land, you will cycle via Truchtlaching an der Alz to the monastery Seeon with its famous buildings and the romantic lake. In the pretty town Gstadt, you will again see the magical blue of Lake Chiemsee and cycle via Breitbrunn and Rimsting back to Prien.