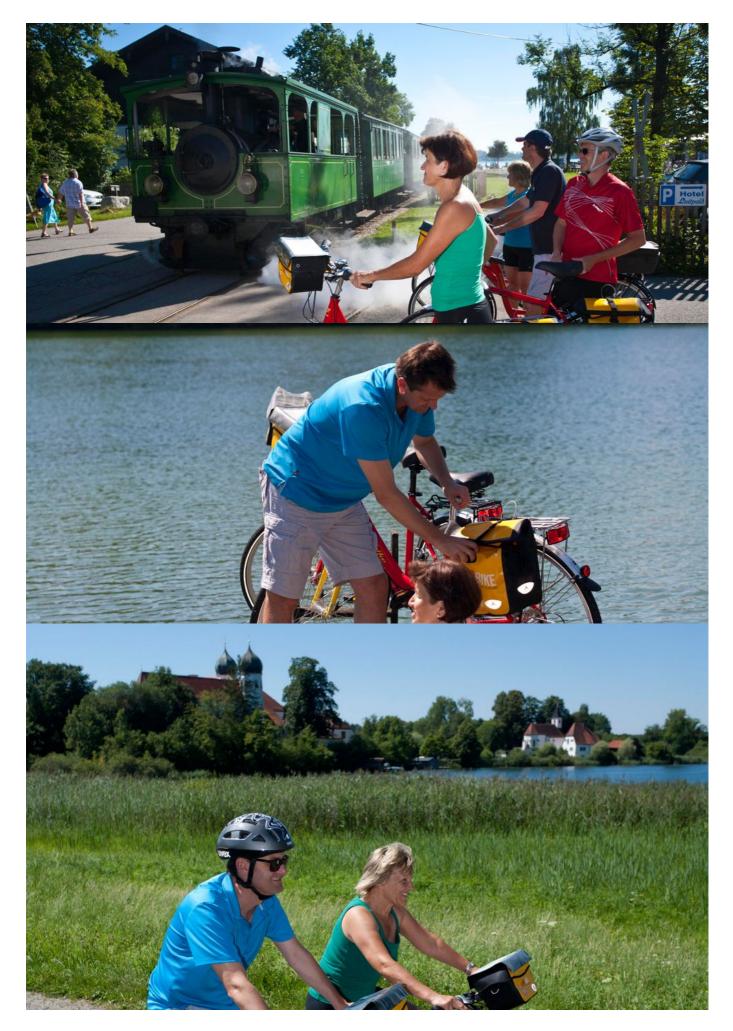

### Day 3 Trip around the Bavarian Sea, approx. 65 km

Today, you will discover the beauty of Lake Chiemsee and the pretty places along the way. You will be enchanted by the unique nature and visit major attractions, such as the Roman Museum in Seebruck, or the Horse Museum in Arlaching. You will also have ample opportunities to swim and cool off in the refreshing waters of Lake Chiemsee.

# Lakes and Monasteries, approx. 45 km (+ Boat Excursion, only for guests of the Hotel Reinhart)

The day starts with an atmospheric boat trip on lake Chiemsee from Prien to Seebruck (only category A, clients of Hotel Seeblick cycle to Seebruck). Back on land, you will cycle via Truchtlaching an der Alz to the monastery Seeon with its famous buildings and the romantic lake. In the pretty town Gstadt, you will again see the magical blue of Lake Chiemsee and cycle via Breitbrunn and Rimsting back to Prien.