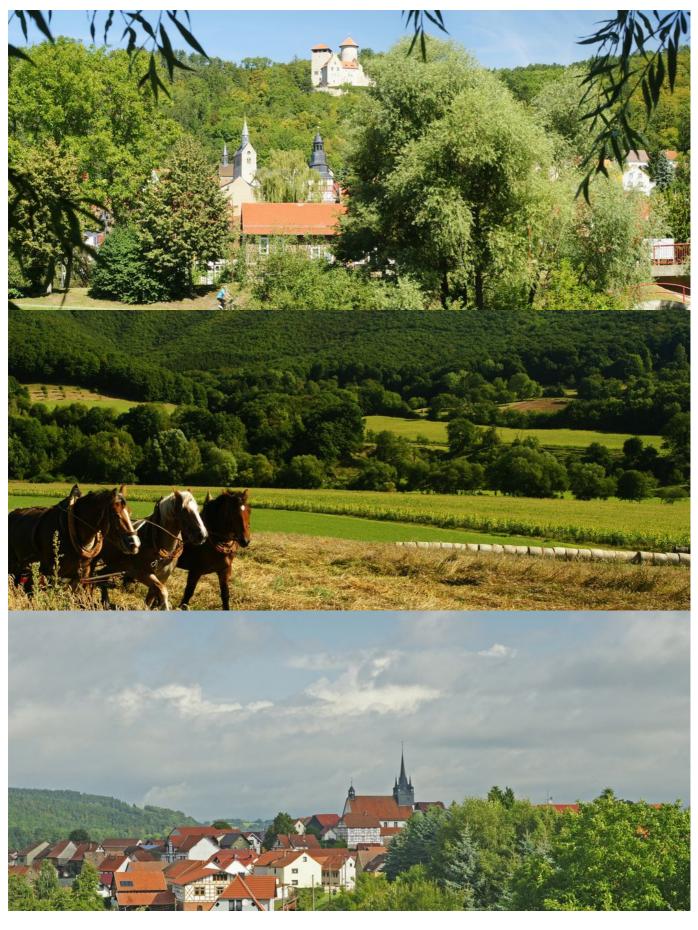

### Day 2 The river Weser

You start your cycle tour at the Weser rock, which is the place, where Fulda and Werra "kiss each other" (meet). After visiting Saba castle in the Reinhardswald (forest) you cycle further past the former Benedictine monastery Bursfelde to Gieselwerder. On the other Weser side the cycleway leads you back to Hann. Münden (about 55 km).

### Day 4 The river Werra

On calm pathways your tour leads you through a verdurous low mountain landscape. You cycle always alongside the gently curved Werra (river) to the small town Witzenhausen, the town with two castles. The return trip leads you again alongside the Werra to Hann. Münden (about 50 km).