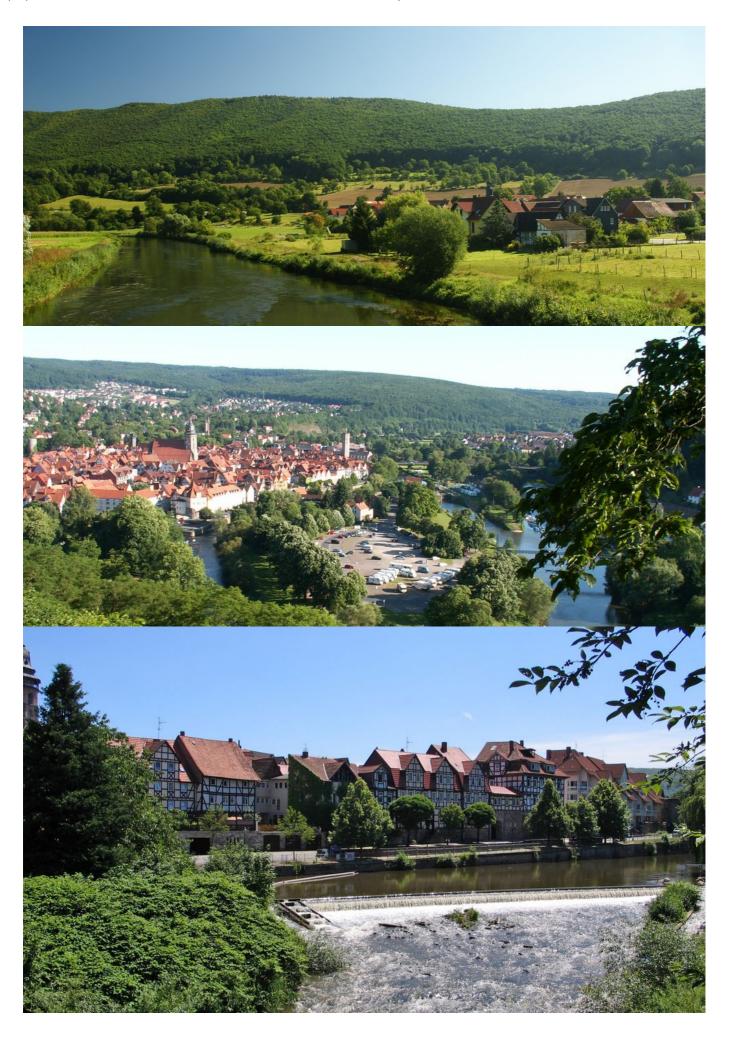

### Day 2 The river Weser

You start your cycle tour at the Weser rock, which is the place, where Fulda and Werra "kiss each other" (meet). After visiting Saba castle in the Reinhardswald (forest) you cycle further past the former Benedictine monastery Bursfelde to Gieselwerder. On the other Weser side the cycleway leads you back to Hann. Münden (about 55 km).

### Day 3 The river Fulda

Cycle tour from Hann. Münden alongside the Fulda to Kassel. Kassel is the capital of the German Fairy Tale Route and 2017 again scene of the "documenta", one of the most famous art exhibitions in the world. Visit castle Wilhelmshöhe and enjoy the spacious parks. Return trip also alongside the Fulda or via train back to Hann. Münden (about 25 to 50 km).

### Day 4 The river Werra

On calm pathways your tour leads you through a verdurous low mountain landscape. You cycle always alongside the gently curved Werra (river) to the small town Witzenhausen, the town with two castles. The return trip leads you again alongside the Werra to Hann. Münden (about 50 km).