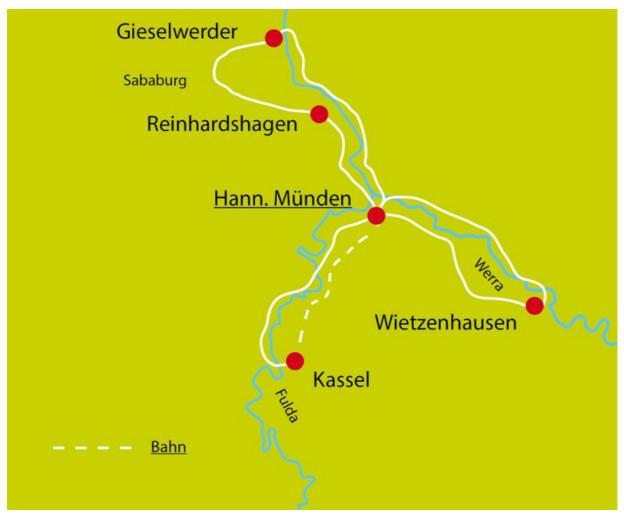

## Bike tour along the river Weser, Werra and Fulda

The river Weser is one of the most important German rivers. Starting point of this tour is the idyllic half timbered town Hann. Münden. Already here in the small town you encounter the impressive Weser Renaissance with carefully reconstructed half timberedYou still don't know the town Hann. Münden? Then you absolutely should get to know it. It pays. 700 half-timber-houses from six centuries dominate the townscape. Rustic bars in atmospheric alleys invite you to come in, to take a glass wine and eat some culinary specialities. Hann. Münden is the start and final destination of daily tours into the surrounding country. The romantic valleys of the rivers Weser, Werra and Fulda invite you as well as towns and villages like Kassel, Witzenhausen and Gieselwerder. houses. From here you follow the river Weser to the castle Sababurg, the river Werra to caslte Wilhelmshöhe and the river Fulda.

### Day 1 Arrival

Individual arrival till 17 o clock at Hann. Münden. After that handing over of the bikes in the hotel. In this town, where Werra and Fulda converge and become the Weser, you can marvel at the impressive Weser renaissance.

### Day 2 The river Weser

You start your cycle tour at the Weser rock, which is the place, where Fulda and Werra "kiss each other" (meet). After visiting Saba castle in the Reinhardswald (forest) you cycle further past the former Benedictine monastery Bursfelde to Gieselwerder. On the other Weser side the cycleway leads you back to Hann. Münden (about 55 km).

### Day 3 The river Fulda

Cycle tour from Hann. Münden alongside the Fulda to Kassel. Kassel is the capital of the German Fairy Tale Route and 2017 again scene of the "documenta", one of the most famous art exhibitions in the world. Visit castle Wilhelmshöhe and enjoy the spacious parks. Return trip also alongside the Fulda or via train back to Hann. Münden (about 25 to 50 km).

### Day 4 The river Werra

On calm pathways your tour leads you through a verdurous low mountain landscape. You cycle always alongside the gently curved Werra (river) to the small town Witzenhausen, the town with two castles. The return trip leads you again alongside the Werra to Hann. Münden (about 50 km).