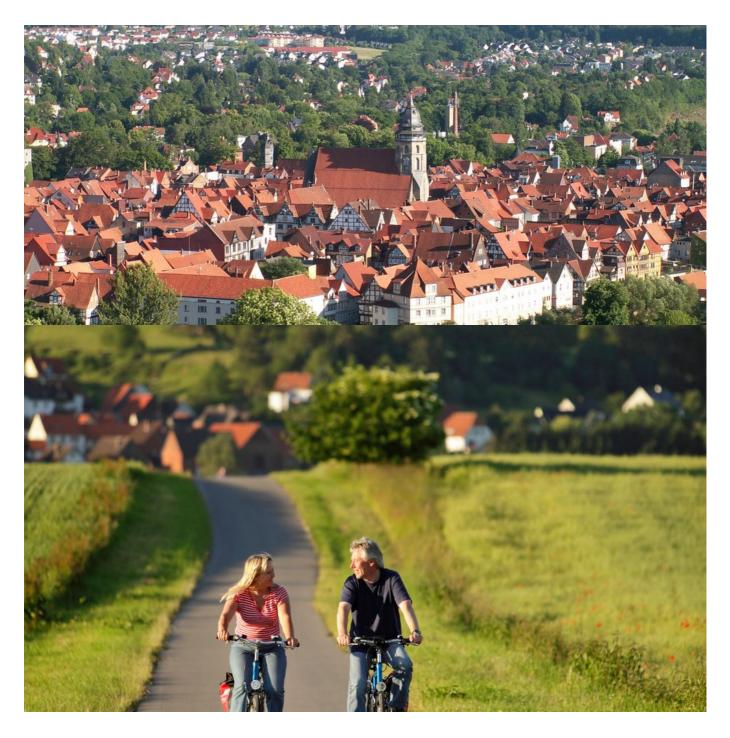

## Bike tour along the river Weser, Werra and Fulda

The river Weser is one of the most important German rivers. Starting point of this tour is the idyllic half timbered town Hann. Münden. Already here in the small town you encounter the impressive Weser Renaissance with carefully reconstructed half timberedYou still don't know the town Hann. Münden? Then you absolutely should get to know it. It pays. 700 half-timber-houses from six centuries dominate the townscape. Rustic bars in atmospheric alleys invite you to come in, to take a glass wine and eat some culinary specialities. Hann. Münden is the start and final destination of daily tours into the surrounding country. The romantic valleys of the rivers Weser, Werra and Fulda invite you as well as towns and villages like Kassel, Witzenhausen and Gieselwerder. houses. From here you follow the river Weser to the castle Sababurg, the river Werra to caslte Wilhelmshöhe and the river Fulda.

### Day 1 Arrival

Individual arrival till 17 o clock at Hann. Münden. After that handing over of the bikes in the hotel. In this town, where Werra and Fulda converge and become the Weser, you can marvel at the impressive Weser renaissance.