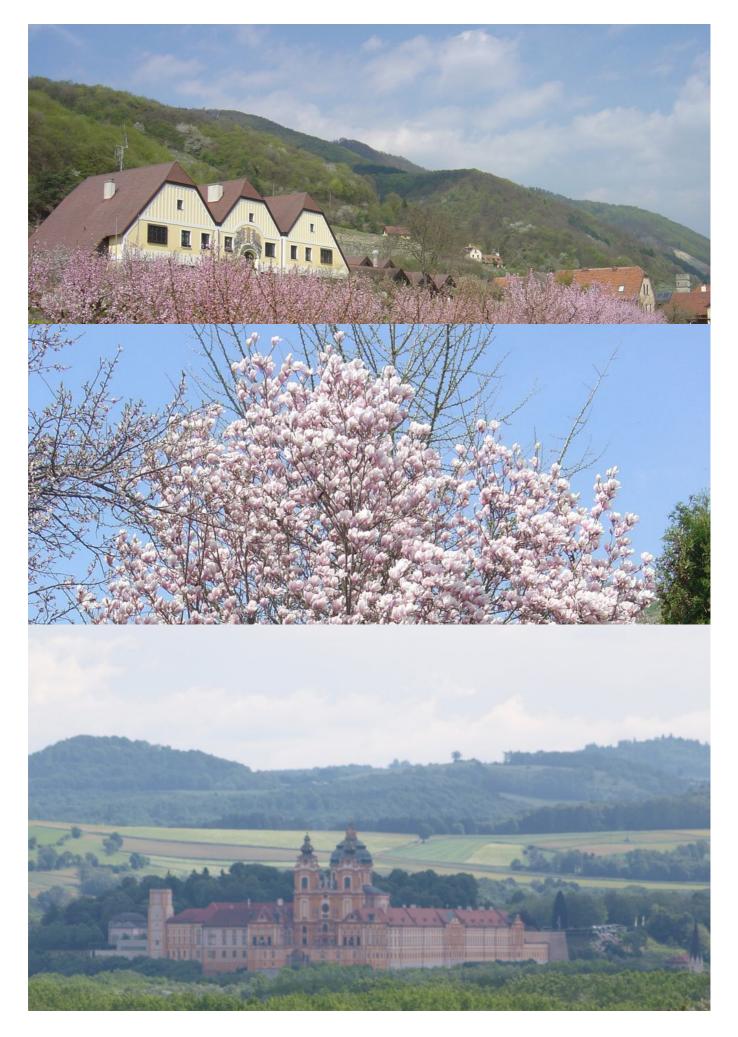

Day 4

Ardagger/Grein - Krems

approx. 85 km

approx. 80 km

From the Baroque town of Grein, with the oldest city theatre in Austria, you will ride your bike down the river. In Melk, you should make sure that you stop briefly to have a look up. Otherwise you may miss the beautiful Melk abbey, which towers above the Danube. Then, you will cycle via the wine towns of Spitz and Weißenkirchen and past the ruins of the castle Dürnstein to your hotel in Krems. Today, we will organise wine tasting for you, which is a must during a visit to the Wachau region!