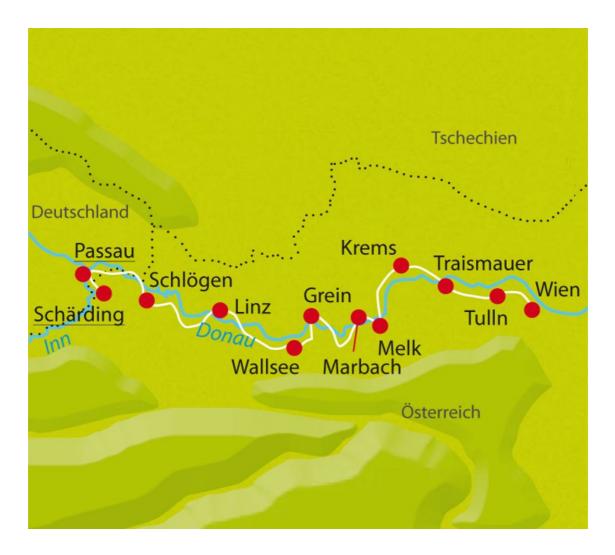

## Passau - Vienna

Powerful European kings and emperors used the paths along the Danube as a military and trade route. Follow them. Through attractive regions that were the wealth of the merchants and the nobility, as well as designed by nature The Danube winds here by the Machland Strudengau and the Wachau. And it becomes a designer of landscapes that look as aesthetic and harmonious like a well danced Danube Waltz. Cities like Linz, Grein and Krems fit perfectly in this harmony. As a culmination to expect Vienna with all its facets.

# The route

Along the river Danube flat or slightly descending, almost 100% on dedicated cycle path without any motor traffic. Only very short parts are on quiet minor roads. Simply a masterpiece of a bicycle tour as it should be.