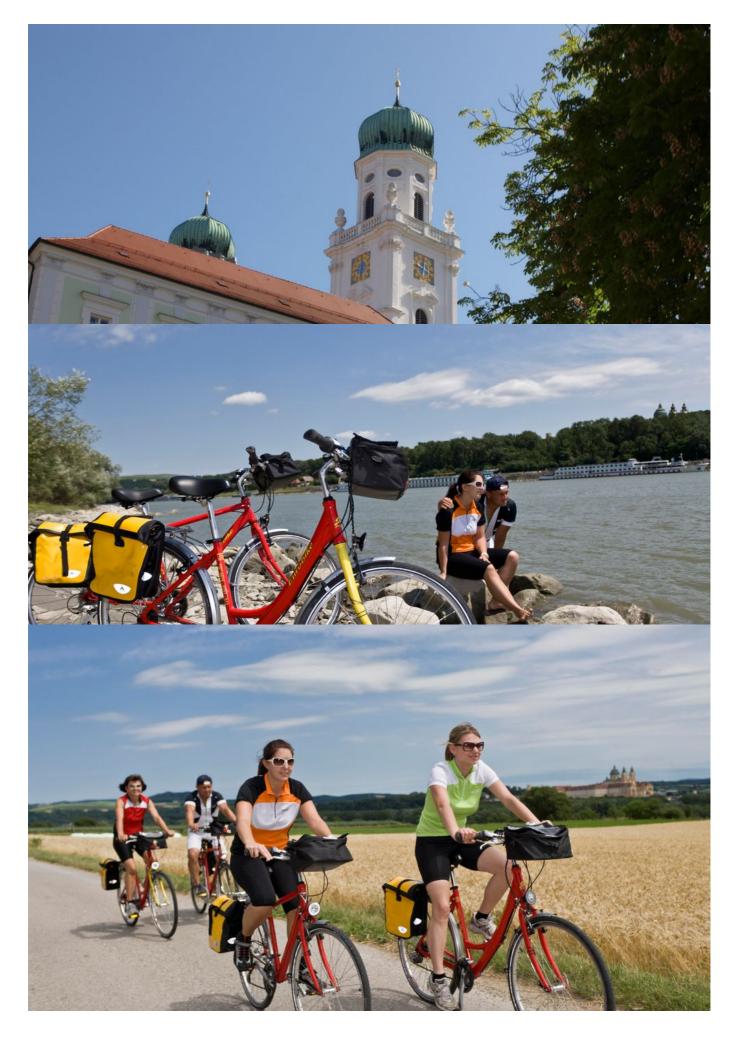

## Day 1 Arrival in Schärding / Passau

Stroll through the pretty little baroque town of Schärding and marvel at the famous Silberzeile lane, or take a walk through the "New Centre" of Passau, the three rivers town , which has been completely redesigned as a pedestrian, car-free area.

## Day 2 Schärding/Passau - Aschach/Brandstatt approx. 70-80 km

You will cycle along the river Inn to the city of three rivers, Passau. Here, we recommend a short city tour or a visit to the cathedral, where you can listen to the largest church organ in the world (not on Sundays or bank holidays). Then, you will continue your journey along the Danube via Obernzell to Engelhartszell where you will find the only Trappist monastery in Austria. You will cycle through the nature reserve Donauleiten and reach the Schlögen bend on its northern side. Here, the granite stone was too hard an opponent and the Danube had to make a 180° turn. You will have time to watch this natural phenomenon during a ferry ride to the other side of the river, where you will find your hotel.