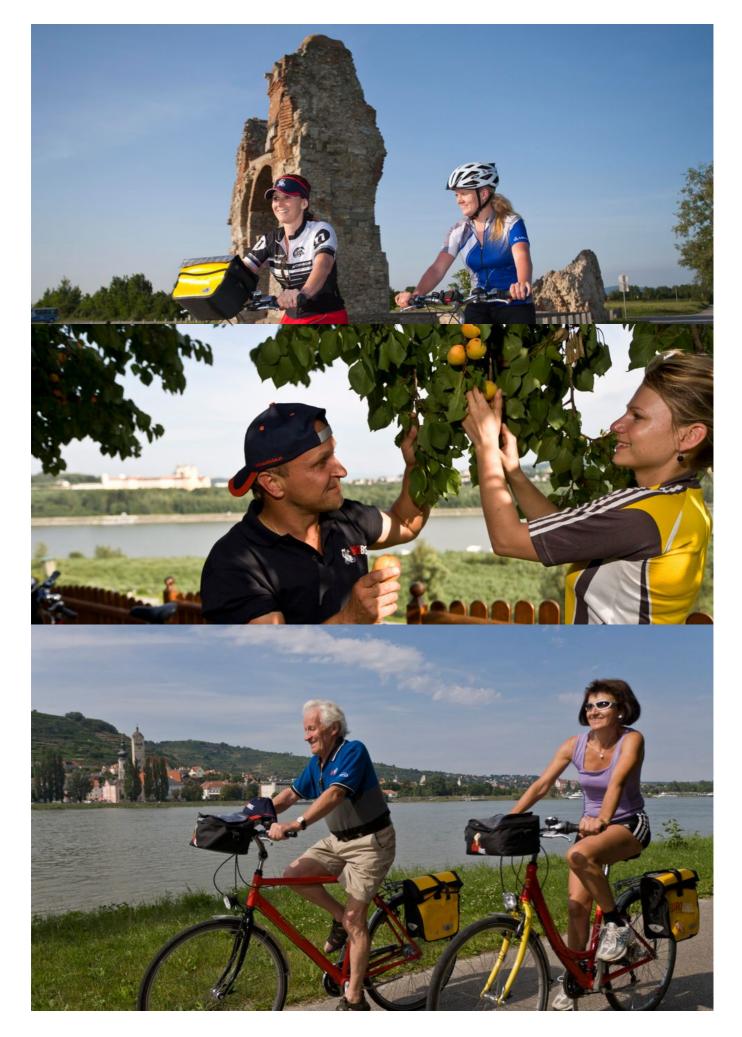

## Passau - Vienna

Powerful European kings and emperors used the paths along the Danube as a military and trade route. Follow them. Through attractive regions that were the wealth of the merchants and the nobility, as well as designed by nature The Danube winds here by the Machland Strudengau and the Wachau. And it becomes a designer of landscapes that look as aesthetic and harmonious like a well danced Danube Waltz. Cities like Linz, Grein and Krems fit perfectly in this harmony. As a culmination to expect Vienna with all its facets.

## Day 2 Schärding/Passau - Aschach/Brandstatt approx. 70-80 km

You will cycle along the river Inn to the city of three rivers, Passau. Here, we recommend a short city tour or a visit to the cathedral, where you can listen to the largest church organ in the world (not on Sundays or bank holidays). Then, you will continue your journey along the Danube via Obernzell to Engelhartszell where you will find the only Trappist monastery in Austria. You will cycle through the nature reserve Donauleiten and reach the Schlögen bend on its northern side. Here, the granite stone was too hard an opponent and the Danube had to make a 180° turn. You will have time to watch this natural phenomenon during a ferry ride to the other side of the river, where you will find your hotel.

Day 4

Ardagger/Grein - Krems

approx. 85 km

approx. 80 km

From the Baroque town of Grein, with the oldest city theatre in Austria, you will ride your bike down the river. In Melk, you should make sure that you stop briefly to have a look up. Otherwise you may miss the beautiful Melk abbey, which towers above the Danube. Then, you will cycle via the wine towns of Spitz and Weißenkirchen and past the ruins of the castle Dürnstein to your hotel in Krems. Today, we will organise wine tasting for you, which is a must during a visit to the Wachau region!