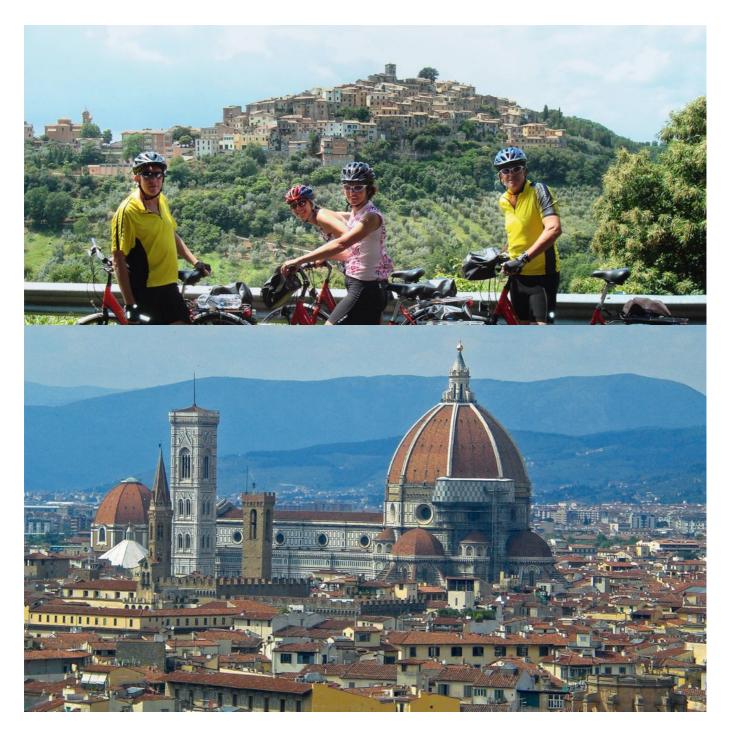

## Moderate bike tour in Tuscany

Start and finish of this stunningly beautiful tour are indeed the best-known cities in Tuscany. The leaning tower of Pisa as well as the Ponte Vecchio bridge in Florence have a magic attraction to all visitors from around the world. On your bike however you also get to experience the - just as amazing - scenery inbetween. This also means that each Day-finish, due to their beauty, would be worth a separate holiday! Slow-paced and exciting cycling days await with lots of time to not only enjoy cultural but also scenic highlights. This cycling tour across a stunning area of Tuscany will be forever engrained in your memory!

Day 6 Pistoia – Florence approx. 50 km

Today's tour takes you through the shallow alluvial land between the rivers Arno and Ombrone. This fertile plain is the basis for the amazing plant variety with its especially well-known garden centres. In Poggio a Caiano, directly on your route you find one of the famous Medici villas. Onwards past cypressus alamedas to the Arno riverbanks and finally along the cycle path all the way to the Ponte Vecchio bridge in Florence.