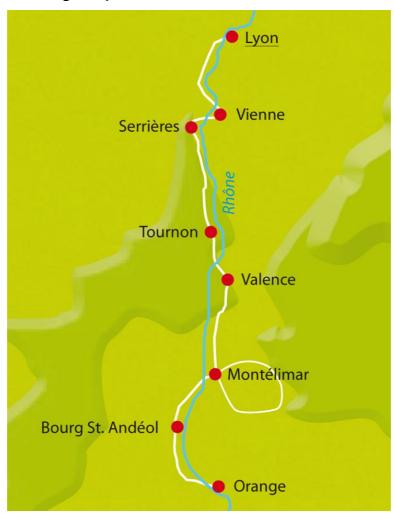

### Day 2 Lyon - Saint Désirat/surrounding approx. 50-69 km

Already after just a few kilometres the futuristic museum ,des Confluences' appears with its spectacular location on an island at the confluence of the rivers Rhône and Saône. There is a lot of traffic in the cities as well as Lyon. We recommend to go by train to Givor (not incl.). You follow the course of your ,companion', the river Rhône and soon you reach Vienne where you will stay tonight with its many remains of an ancient Roman colony. You will be impressed by the temple of Augustus and Livia and by the biggest Roman theatre in Gaul. One overnight in Saint Désirat.

## Day 3 Saint Désirat/surrounding - Valence approx. 55 km

The beautifully designed cycle path takes you South again, directly along the Rhône riverbank. World renowned grapes are grown in the surroundings of Tournon sur Rhône. We recommend you have your lunch break in one of the charming villages with their medieval village centres and sample at least one glass of the famous ,Hermitage'. After that you will soon reach the main town of the Drôme-region called Valence. Also called the ,Northern Gate to Provence', it will amaze you with its vibrant town centre full of cafés and restaurants.

## Day 4 Valence – Montélimar approx. 65 km

Effortlessly you cycle through the fertile Rhône-valley. The temptation for ,petty larceny of food' is especially high today, since there are peaches, apples and kiwis growing directly along the route. Nevertheless, make sure you also look up and do not miss high up a once proud castle which has sadly crumbled and turned into a ruin, but still keeps a watchful eye over the valley. In today's Day Finish Montélimar it is all about ,nougat', which is produced here in special quality. Temptations from dawn to dusk.

## Day 5 Montélimar – Orange approx. 68 km

You change banks of the Rhône several times over impressive suspension bridges. The cycle path then leads to the former episcopal town of Viviers. Behind the 12th century cathedral, you can enjoy a magnificent view over the Rhône valley. In the floodplain forests that follow, it becomes quiet, nothing can be heard except the whirring of the wheel spokes. In Bourg St. Andéol, picturesque houses from the 16th to 18th centuries characterise the old town directly on the Rhône. Along the way is the small town of Pont St. Esprit, where a 600-year-old bridge with 25 arches stretches impressively over the Rhône. The destination, however, is the town of Orange with its famous Roman theatre and the town foundation arch, both UNESCO World Heritage Sites. One overnight stay in Orange.