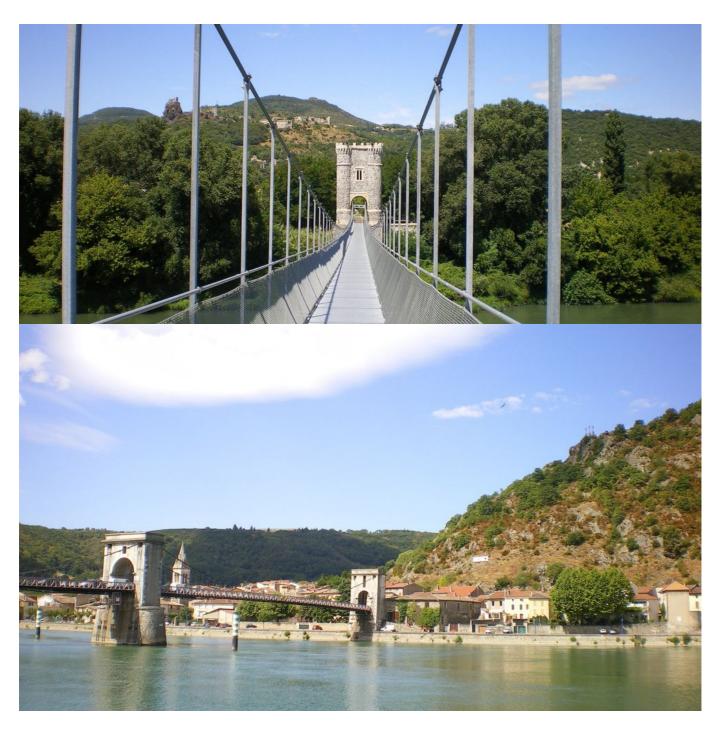

## Day 5 Montélimar – Orange approx. 68 km

You change banks of the Rhône several times over impressive suspension bridges. The cycle path then leads to the former episcopal town of Viviers. Behind the 12th century cathedral, you can enjoy a magnificent view over the Rhône valley. In the floodplain forests that follow, it becomes quiet, nothing can be heard except the whirring of the wheel spokes. In Bourg St. Andéol, picturesque houses from the 16th to 18th centuries characterise the old town directly on the Rhône. Along the way is the small town of Pont St. Esprit, where a 600-year-old bridge with 25 arches stretches impressively over the Rhône. The destination, however, is the town of Orange with its famous Roman theatre and the town foundation arch, both UNESCO World Heritage Sites. One overnight stay in Orange.