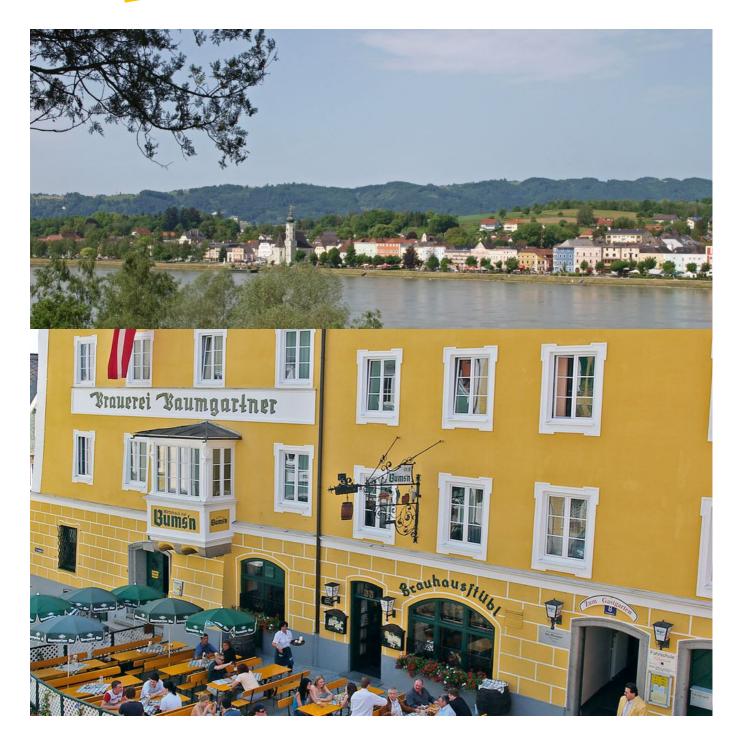

# Passau or Schärding to Vienna

Explore the paths running alongside the blue Danube River just like the Romans, the legendary Nibelungs, and even like Europe's powerful kings and emperors did before you. You will get to know the beauty and historical significance of this ancient military and trading route. Never far away from the cool, clear water of the Danube, you will enjoy one of Europe's most beautiful and popular cycle routes.

You can either start your trip in the baroque town of Schärding or in Passau, the town of three rivers. You will cycle through various districts of Upper and Lower Austria and finally to the Danube metropolis of Vienna. You will love the breathtaking natural beauty of the Danube valley and the Schlögen bend or perhaps you will fall in love with the landscapes along the Danube river such as the Machland, the Strudengau, or the famous Wachau. In the rural areas, to accompany these wonderful impressions, you can enjoy many traditional Austrian delicacies. Your physical wellbeing will be well catered for, from savoury dumpling specialities all the way to the wines of the Buschenschenken taverns in the Wachau region. This cycle tour is a true classic and is a great first family cycling holiday.