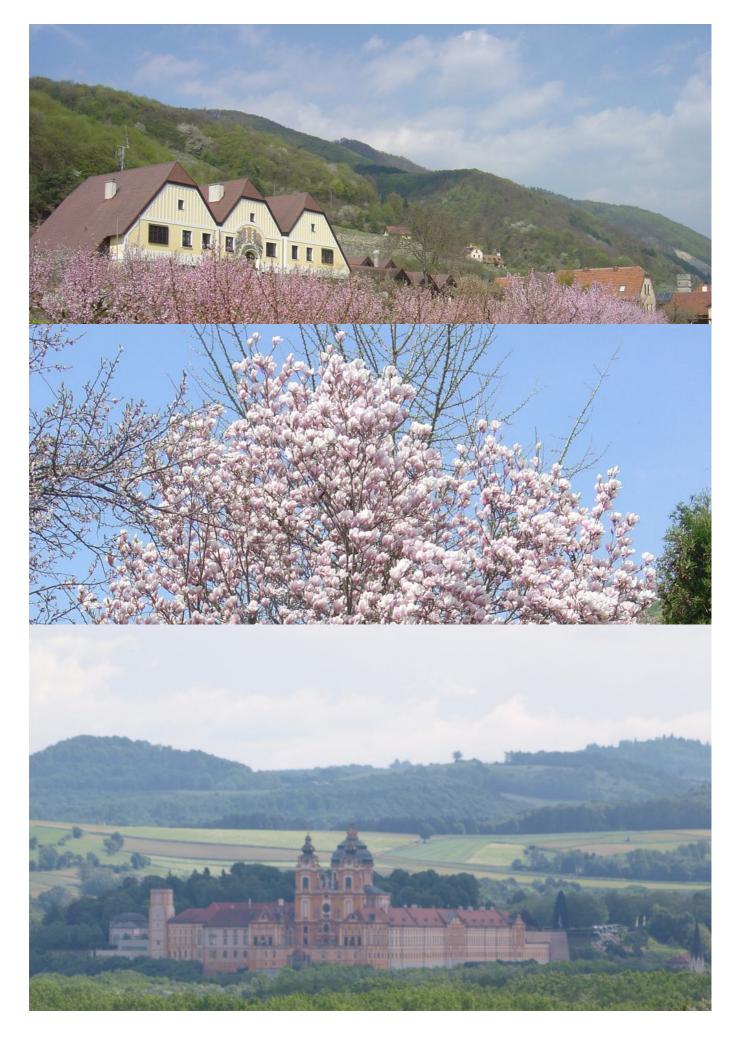

### Marbach/surroundings - Traismauer/surroundings

approx. 70 km

In Melk, you should pause for a moment today and look up - otherwise you will miss the beauty of Melk Abbey, which towers over the Danube. As soon as you have left the town behind you, you will enter the Wachau landscape, where the enchanting ambience of the orchards and vineyards typical of this region awaits you. Via the wine towns of Spitz, Weißenkirchen, past the ruins of Dürnstein Castle and Krems, the 1000-year-old town, you complete the stage. Of course, a visit to a wine tasting, which we have organised for you today, is a must during your stay in the Wachau.