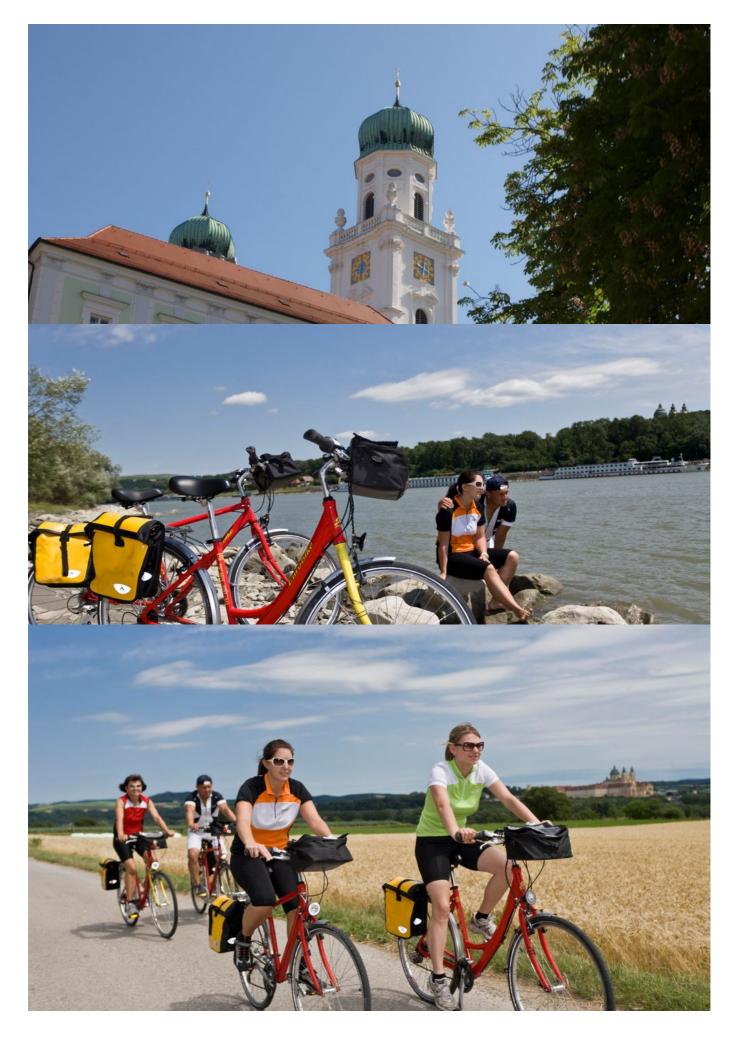

# Passau or Schärding to Vienna

Explore the paths running alongside the blue Danube River just like the Romans, the legendary Nibelungs, and even like Europe's powerful kings and emperors did before you. You will get to know the beauty and historical significance of this ancient military and trading route. Never far away from the cool, clear water of the Danube, you will enjoy one of Europe's most beautiful and popular cycle routes.

You can either start your trip in the baroque town of Schärding or in Passau, the town of three rivers. You will cycle through various districts of Upper and Lower Austria and finally to the Danube metropolis of Vienna. You will love the breathtaking natural beauty of the Danube valley and the Schlögen bend or perhaps you will fall in love with the landscapes along the Danube river such as the Machland, the Strudengau, or the famous Wachau. In the rural areas, to accompany these wonderful impressions, you can enjoy many traditional Austrian delicacies. Your physical wellbeing will be well catered for, from savoury dumpling specialities all the way to the wines of the Buschenschenken taverns in the Wachau region. This cycle tour is a true classic and is a great first family cycling holiday.

### Day 1 Arrival in Schärding or Passau

Stroll through the pretty little baroque town of Schärding and marvel at the famous Silberzeile lane. Alternatively take a walk through the "New Centre" of Passau, the town of three rivers, which has been completely redesigned as a pedestrian, car-free area.

### Day 2 Schärding/Passau – Schlögen/surroundings approx. 55 km

Along the river Inn you will come to Passau, the town of three rivers. We recommend that you take a guided tour of the town, and visit the cathedral where you can enjoy the sounds of the largest church organ in the world (except Sundays and public holidays). Then you will continue along the Danube, first passing Obernzell and finally arriving in Engelhartszell (the only Trappist monastery in Austria). You will then cycle through the nature reserve Donauleiten, from where you will reach the Schlögen Bend to the north. This is where granite proved to be too much of an opponent and forced the Danube to change directions by 180 degrees. While a ferry takes you to the other side of the river to your hotel, you have plenty of time to look at this natural phenomenon.