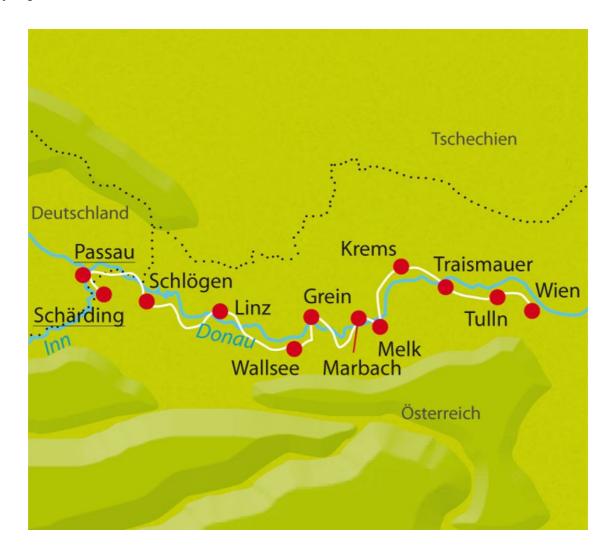

# Passau or Schärding to Vienna

Explore the paths running alongside the blue Danube River just like the Romans, the legendary Nibelungs, and even like Europe's powerful kings and emperors did before you. You will get to know the beauty and historical significance of this ancient military and trading route. Never far away from the cool, clear water of the Danube, you will enjoy one of Europe's most beautiful and popular cycle routes.

You can either start your trip in the baroque town of Schärding or in Passau, the town of three rivers. You will cycle through various districts of Upper and Lower Austria and finally to the Danube metropolis of Vienna. You will love the breathtaking natural beauty of the Danube valley and the Schlögen bend or perhaps you will fall in love with the landscapes along the Danube river such as the Machland, the Strudengau, or the famous Wachau. In the rural areas, to accompany these wonderful impressions, you can enjoy many traditional Austrian delicacies. Your physical wellbeing will be well catered for, from savoury dumpling specialities all the way to the wines of the Buschenschenken taverns in the Wachau region. This cycle tour is a true classic and is a great first family cycling holiday.

### Day 1 Arrival in Schärding or Passau

Stroll through the pretty little baroque town of Schärding and marvel at the famous Silberzeile lane. Alternatively take a walk through the "New Centre" of Passau, the town of three rivers, which has been completely redesigned as a pedestrian, car-free area.

### Day 2 Schärding/Passau – Schlögen/surroundings approx. 55 km

Along the river Inn you will come to Passau, the town of three rivers. We recommend that you take a guided tour of the town, and visit the cathedral where you can enjoy the sounds of the largest church organ in the world (except Sundays and public holidays). Then you will continue along the Danube, first passing Obernzell and finally arriving in Engelhartszell (the only Trappist monastery in Austria). You will then cycle through the nature reserve Donauleiten, from where you will reach the Schlögen Bend to the north. This is where granite proved to be too much of an opponent and forced the Danube to change directions by 180 degrees. While a ferry takes you to the other side of the river to your hotel, you have plenty of time to look at this natural phenomenon.

#### Day 3 Schlögen/surroundings - Enns/surroundings approx. 70 km

Today they cycle through the green of the Eferding basin via the Danube market Aschach, Ottensheim and Wilhering to the Upper Austrian capital Linz. According to the motto: "It starts in Linz", the numerous pubs in the historic old town are ideal places to stop for a bite to eat. As further highlights of Europe's Capital of Culture 2009, you can enjoy the magnificent view from the Pöstlingberg or a walk along the Danube embankment.

Day 4

Enns/Surroundings - Marbach/Surroundings

approx. 65 km

For a change of pace, you will travel a bit away from the course of the Danube to St. Florian (Augustinian canons' monastery) and to Enns. In Enns, visit the town square with the 60-metre high town tower, the landmark of Austria's oldest town, or visit the archaeological collection in the Lauriacum town museum. Now you drive along the Danube again and first reach the wonderful baroque town of Grein. Here you have the opportunity to get an impression of Austria's oldest municipal theatre, which is still in operation. You can also visit the navigation museum or Greinburg Castle. You now leave Upper Austria and cycle into the Weinviertel to Marbach.

### Marbach/surroundings - Traismauer/surroundings

approx. 70 km

In Melk, you should pause for a moment today and look up - otherwise you will miss the beauty of Melk Abbey, which towers over the Danube. As soon as you have left the town behind you, you will enter the Wachau landscape, where the enchanting ambience of the orchards and vineyards typical of this region awaits you. Via the wine towns of Spitz, Weißenkirchen, past the ruins of Dürnstein Castle and Krems, the 1000-year-old town, you complete the stage. Of course, a visit to a wine tasting, which we have organised for you today, is a must during your stay in the Wachau.

### Day 6 Traismauer/surroundings - Vienna approx. 65 km

With the last kilometres of the cycling tour, you will reach the Danube metropolis Vienna in a relaxed manner. After your arrival, you will move into your room and can enjoy all the benefits of the city for the rest of the day. Treat yourself to a "Verlängerten" and a piece of the famous Sachertorte in one of Vienna's typical coffee houses. Stroll along Vienna's parade shopping street, the Mariahilfer Straße, visit St. Stephen's Cathedral or see the most important sights with a ride in one of the famous "Fiaker".