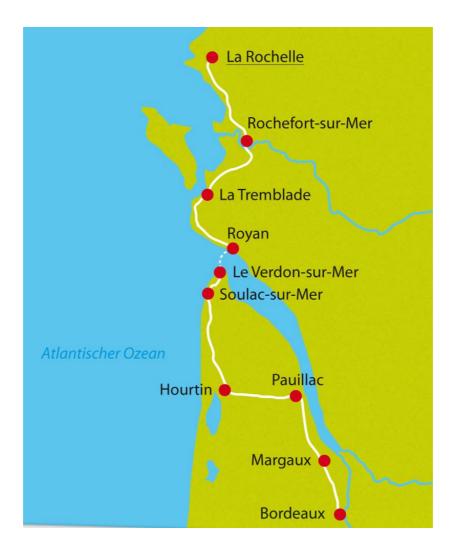

# From La Rochelle to Bordeaux

From La Rochelle harbour, using the Vélodyssée cycling path, you will ride along to coast through the pinewoods, before joining the Belle Epoque villas of Royan. Then, along the Gironde estuary, the "Canal des 2 mers" cycle path leads you in the heart of Bordeaux.

## Day 2 La Rochelle-Rochefort approx. 60 km

From the famous towers of La Rochelle harbour, ride along the cycling path by the ocean leading to Châtelaillon-Plage, a seaside city. Then you will reach the astonishing city of Rochefort, following the river banks of the Charente.

## Day 3 Rochefort-La Tremblade approx. 30 km

Then you will ride along the cycling path to the salt pan crossed by several small canals. Marennes is the first oyster farming pool in Europe: a perfect stopover to discover regional food!

## Day 4 La Tremblade-Royan, approx. 40 km

Continue your journey between salt pans and the Seudre estuary. After Palmyre, "the Coast of Beauty" is a spectacular step thanks to an amazing cycling path with a sea view until Royan and its Belle Epoque villas.

# Day 5 Royan - Mortagne-sur-Gironde approx. 33 km

On a nice shaded cycling track along the sea, your journey will take you from paths to small roads before getting to Talmont sur Gironde. Then you will cycle until Mortagne-sur-Gironde harbour.

# Day 6 Mortagne-sur-Gironde - Blaye approx. 62 km

The numerous small marinas along the river banks of the Gironde are perfect stopping places. You will join Blaye by a beautiful cycling path and will leave Charent Maritime to continue the route of the channel of 2 seas in Gironde.

Day 7 Blaye - Bordeaux approx. 54 km

Cross the Gironde estuary to join Lamarque and the region of the Médoc and its famous vineyards. You will reach the heart of Bordeaux, riding along small roads in the middle of the vineyard.

Day 8 Departure from Bordeaux

After breakfast your tour ends in Bordeaux.