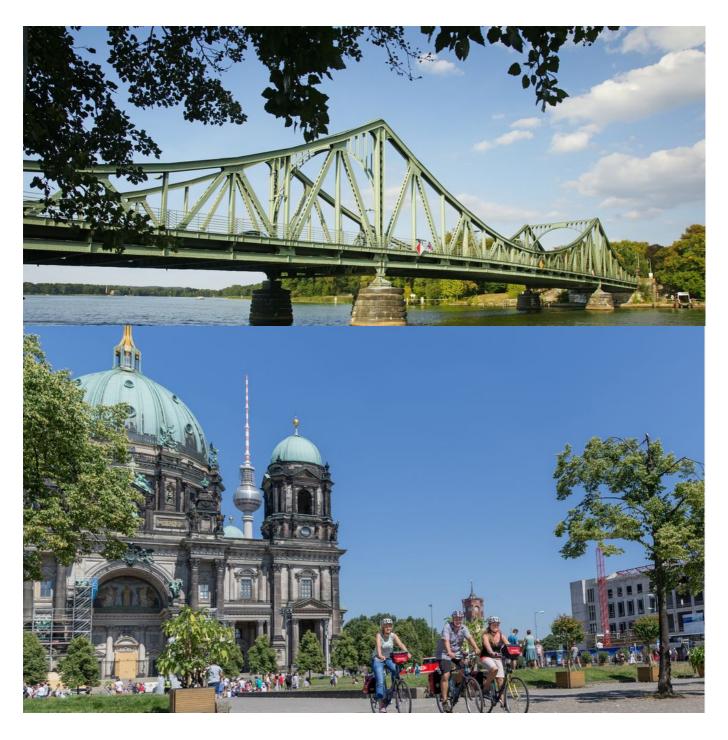

### Day 2 Around Potsdam

Today you have enough time to explore the different attractions of Potsdam by bike. Architects of different parts of Europe affected the cityscape, the Russian Alexandrowka or the dutch neighbourhoods of Potsdam, for example. Enjoy glamorous history in the mansion colony "Babelsberg" and the same-titled castle as well as the "Cecilienhof" and the world famous castle "Schloss Sanssouci". (approx. 25 km)

### Day 3 Havel and Wannsee

Cross the popular "Glienicker Brücke". This bridge is well known because of the replacement of Agents between East and West. You cycle through the surroundings areas of Berlin and Potsdam. This region was the destination of Theodor Fontane. Along the river Havel you cycle to the Wannsee. The way leads through the "Berliner Grunewald" and along the Havel bike path to "Gatow" which is famous for the church of the 13th century. In "Sacrow" waits the same-titled castle of King Friedrich-Wilhelm IV. Afterwards return cycle tour to Potsdam. (approx. 55 km)