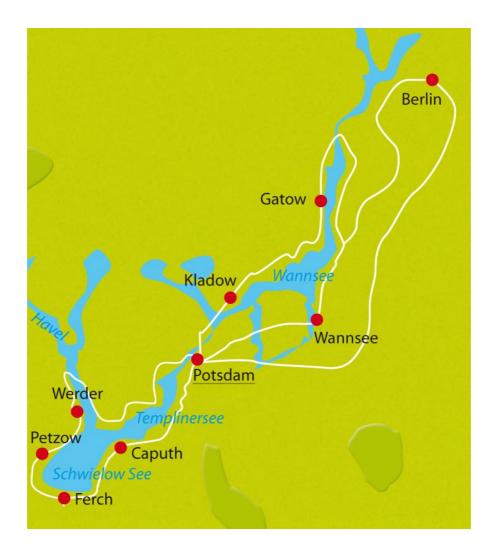

### Day 2 Around Potsdam

Today you have enough time to explore the different attractions of Potsdam by bike. Architects of different parts of Europe affected the cityscape, the Russian Alexandrowka or the dutch neighbourhoods of Potsdam, for example. Enjoy glamorous history in the mansion colony "Babelsberg" and the same-titled castle as well as the "Cecilienhof" and the world famous castle "Schloss Sanssouci". (approx. 25 km)

### Day 3 Havel and Wannsee

Cross the popular "Glienicker Brücke". This bridge is well known because of the replacement of Agents between East and West. You cycle through the surroundings areas of Berlin and Potsdam. This region was the destination of Theodor Fontane. Along the river Havel you cycle to the Wannsee. The way leads through the "Berliner Grunewald" and along the Havel bike path to "Gatow" which is famous for the church of the 13th century. In "Sacrow" waits the same-titled castle of King Friedrich-Wilhelm IV. Afterwards return cycle tour to Potsdam. (approx. 55 km)

## Day 4 Templiner and Schwielow lake

Not only Theodor Fontane was guest of "Caputh". The village belongs to the community of the Schwielowsee. You will be a guest of "Caputh" as well, before you are cycling along the Schwielowsee past Ferch to Petzow. The way leads to the picturesque town Werder. The town is centre of the fruit-cultivating. Past Geltow you cycle along the Havel bike path back to Potsdam. (approx. 55 km)