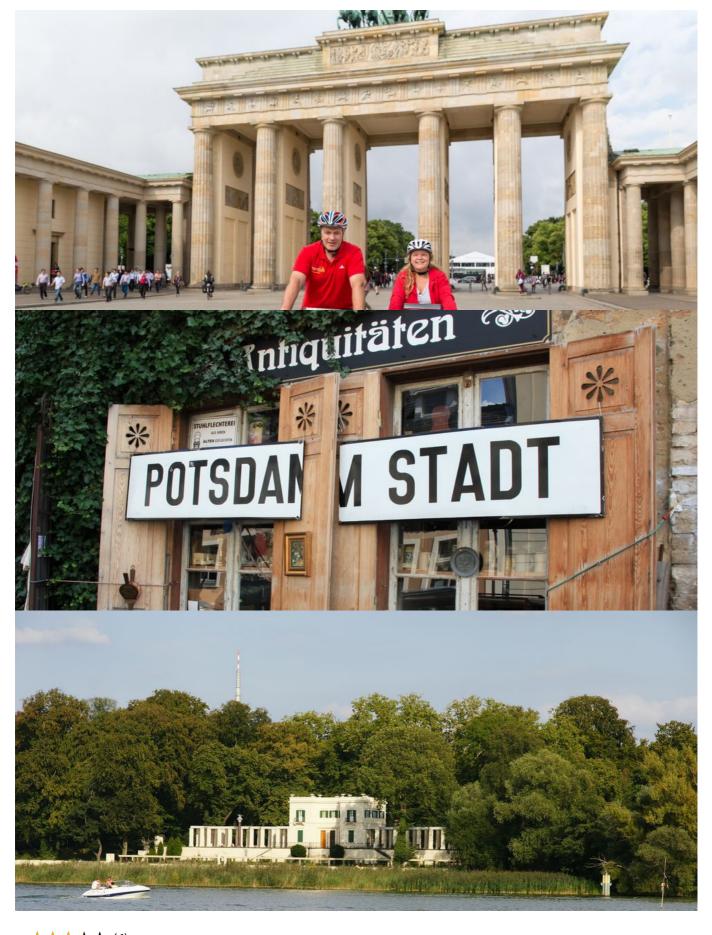

### Day 3 Havel and Wannsee

Cross the popular "Glienicker Brücke". This bridge is well known because of the replacement of Agents between East and West. You cycle through the surroundings areas of Berlin and Potsdam. This region was the destination of Theodor Fontane. Along the river Havel you cycle to the Wannsee. The way leads through the "Berliner Grunewald" and along the Havel bike path to "Gatow" which is famous for the church of the 13th century. In "Sacrow" waits the same-titled castle of King Friedrich-Wilhelm IV. Afterwards return cycle tour to Potsdam. (approx. 55 km)

## Day 5 Berlin free disposal

Enjoy the day in Berlin.

Day 6 Departure

After breakfast individual departure or extended stay in Potsdam.