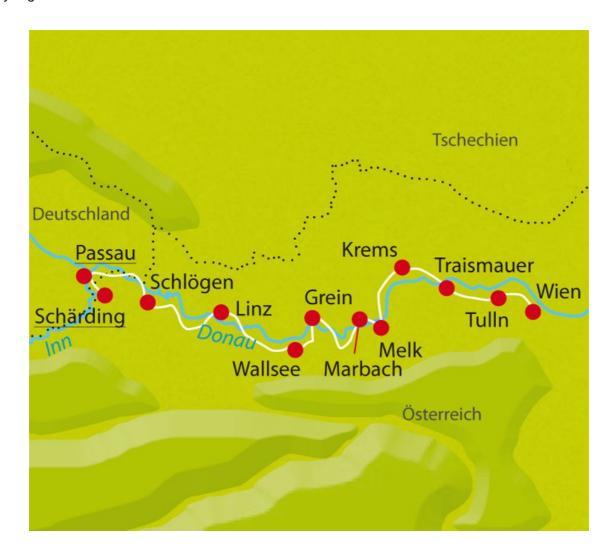

# Passau or Schärding to Vienna

Explore the paths running alongside the blue Danube River just like the Romans, the legendary Nibelungs, and even like Europe's powerful kings and emperors did before you. You will get to know the beauty and historical significance of this ancient military and trading route. Never far away from the cool, clear water of the Danube, you will enjoy one of Europe's most beautiful and popular cycle routes.

You can either start your trip in the baroque town of Schärding or in Passau, the town of three rivers. You will cycle through various districts of Upper and Lower Austria and finally to the Danube metropolis of Vienna. You will love the breathtaking natural beauty of the Danube valley and the Schlögen bend or perhaps you will fall in love with the landscapes along the Danube river such as the Machland, the Strudengau, or the famous Wachau. In the rural areas, to accompany these wonderful impressions, you can enjoy many traditional Austrian delicacies. Your physical wellbeing will be well catered for, from savoury dumpling specialities all the way to the wines of the Buschenschenken taverns in the Wachau region. This cycle tour is a true classic and is a great first family cycling holiday.

## Day 2 Schärding/Passau – Schlögen/surroundings approx. 55 km

Along the river Inn you will come to Passau, the town of three rivers. We recommend that you take a guided tour of the town, and visit the cathedral where you can enjoy the sounds of the largest church organ in the world (except Sundays and public holidays). Then you will continue along the Danube, first passing Obernzell and finally arriving in Engelhartszell (the only Trappist monastery in Austria). You will then cycle through the nature reserve Donauleiten, from where you will reach the Schlögen Bend to the north. This is where granite proved to be too much of an opponent and forced the Danube to change directions by 180 degrees. While a ferry takes you to the other side of the river to your hotel, you have plenty of time to look at this natural phenomenon.

## Day 3 Schlögen/surroundings - Enns/surroundings approx. 70 km

Today they cycle through the green of the Eferding basin via the Danube market Aschach, Ottensheim and Wilhering to the Upper Austrian capital Linz. According to the motto: "It starts in Linz", the numerous pubs in the historic old town are ideal places to stop for a bite to eat. As further highlights of Europe's Capital of Culture 2009, you can enjoy the magnificent view from the Pöstlingberg or a walk along the Danube embankment.

# Day 4 Enns/Surroundings - Marbach/Surroundings approx. 65 km

For a change of pace, you will travel a bit away from the course of the Danube to St. Florian (Augustinian canons' monastery) and to Enns. In Enns, visit the town square with the 60-metre high town tower, the landmark of Austria's oldest town, or visit the archaeological collection in the Lauriacum town museum. Now you drive along the Danube again and first reach the wonderful baroque town of Grein. Here you have the opportunity to get an impression of Austria's oldest municipal theatre, which is still in operation. You can also visit the navigation museum or Greinburg Castle. You now leave Upper Austria and cycle into the Weinviertel to Marbach.

## Day 5 Marbach/surroundings - Traismauer/surroundings

approx. 70 km

In Melk, you should pause for a moment today and look up - otherwise you will miss the beauty of Melk Abbey, which towers over the Danube. As soon as you have left the town behind you, you will enter the Wachau landscape, where the enchanting ambience of the orchards and vineyards typical of this region awaits you. Via the wine towns of Spitz, Weißenkirchen, past the ruins of Dürnstein Castle and Krems, the 1000-year-old town, you complete the stage. Of course, a visit to a wine tasting, which we have organised for you today, is a must during your stay in the Wachau.

## Day 6 Traismauer/surroundings - Vienna

approx. 65 km

With the last kilometres of the cycling tour, you will reach the Danube metropolis Vienna in a relaxed manner. After your arrival, you will move into your room and can enjoy all the benefits of the city for the rest of the day. Treat yourself to a "Verlängerten" and a piece of the famous Sachertorte in one of Vienna's typical coffee houses. Stroll along Vienna's parade shopping street, the Mariahilfer Straße, visit St. Stephen's Cathedral or see the most important sights with a ride in one of the famous "Fiaker".