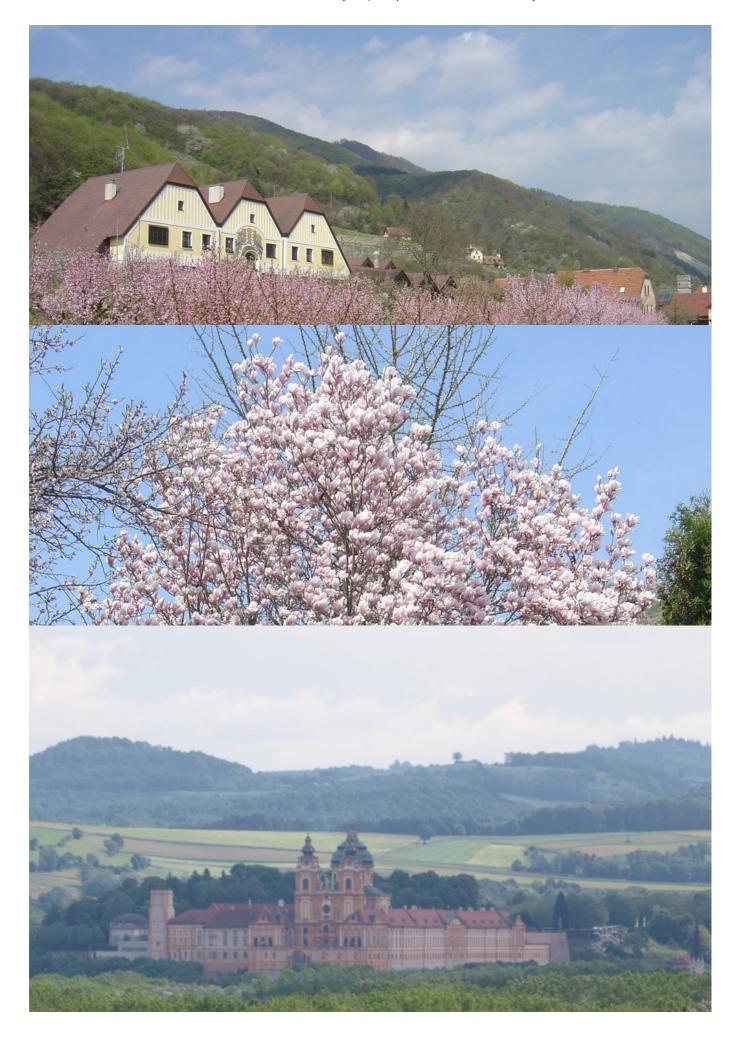

## Day 5 Marbach/surroundings - Traismauer/surroundings

approx. 70 km

In Melk, you should pause for a moment today and look up - otherwise you will miss the beauty of Melk Abbey, which towers over the Danube. As soon as you have left the town behind you, you will enter the Wachau landscape, where the enchanting ambience of the orchards and vineyards typical of this region awaits you. Via the wine towns of Spitz, Weißenkirchen, past the ruins of Dürnstein Castle and Krems, the 1000-year-old town, you complete the stage. Of course, a visit to a wine tasting, which we have organised for you today, is a must during your stay in the Wachau.