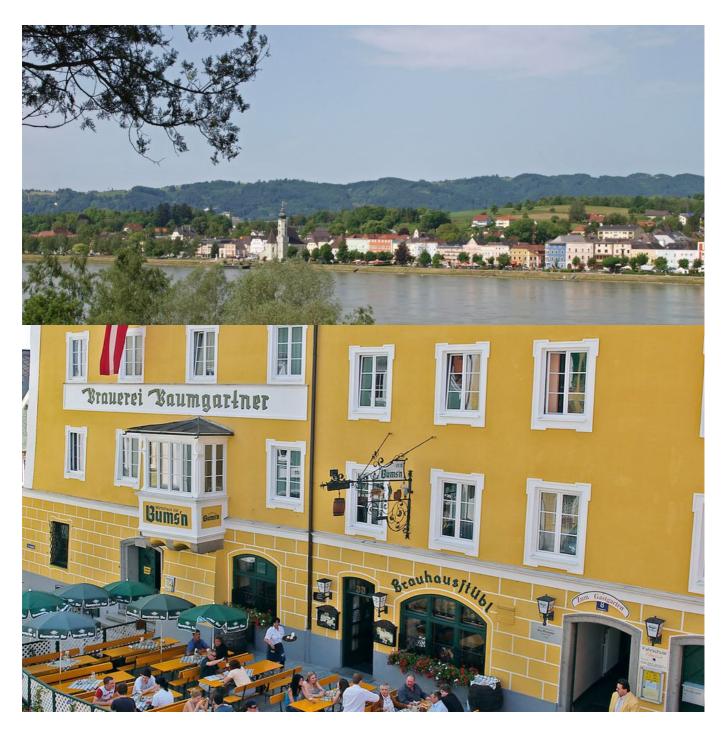

## Day 5 Marbach/surroundings - Traismauer/surroundings

approx. 70 km

In Melk, you should pause for a moment today and look up - otherwise you will miss the beauty of Melk Abbey, which towers over the Danube. As soon as you have left the town behind you, you will enter the Wachau landscape, where the enchanting ambience of the orchards and vineyards typical of this region awaits you. Via the wine towns of Spitz, Weißenkirchen, past the ruins of Dürnstein Castle and Krems, the 1000-year-old town, you complete the stage. Of course, a visit to a wine tasting, which we have organised for you today, is a must during your stay in the Wachau.