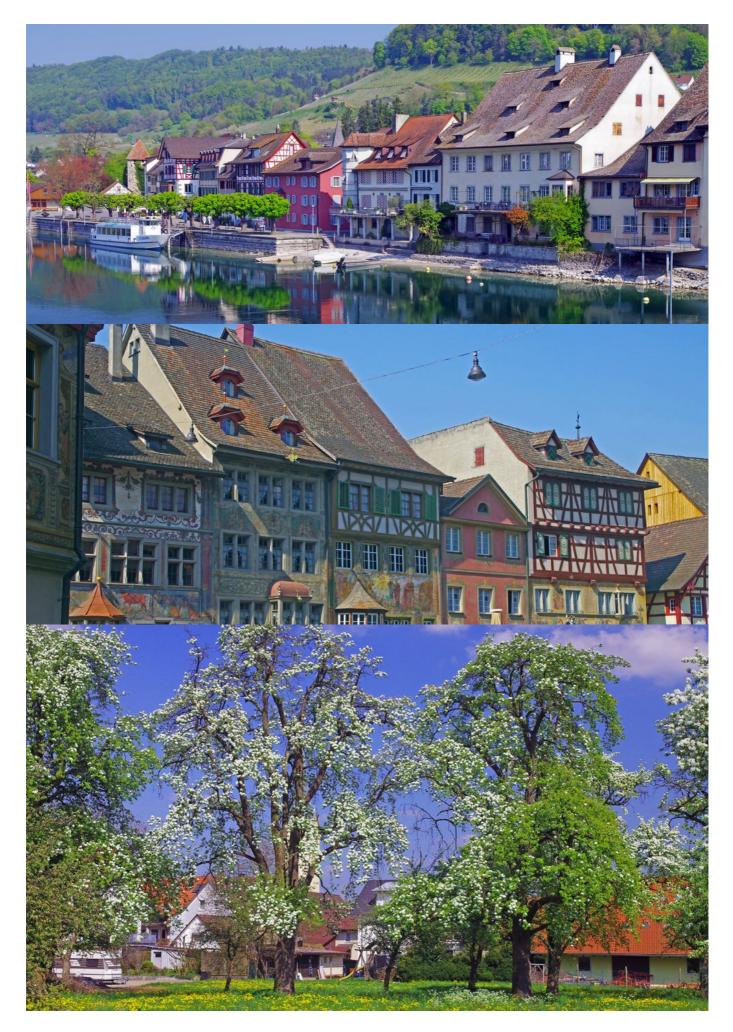

### Day 2 Constance – Gailingen/ Stein am Rhein, approx. 25/35 km + boat trip

Past Wollmatinger Ried you cycle to island Reichenau, UNESCO heritage of nature and culture since 2001. Take a boat to to Gaienhofen and cycle to Gailingen.

### Day 3 Excursion Schaffhausen/Rhine Falls approx. 30/50 km

Today you will cycle through a lovely river landscape to Schaffhausen (castle Munot). Afterwards you will visit the Rhine Fall (most powerful waterfall in middle Europe). Overnight stay again in Gailingen.