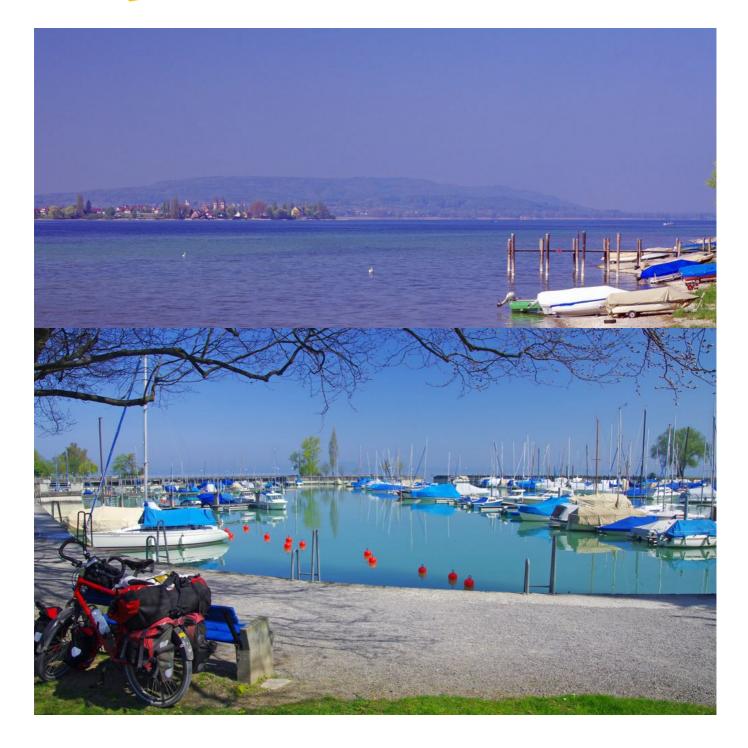

### Day 2 Constance – Gailingen/ Stein am Rhein, approx. 25/35 km + boat trip

Past Wollmatinger Ried you cycle to island Reichenau, UNESCO heritage of nature and culture since 2001. Take a boat to to Gaienhofen and cycle to Gailingen.

## Day 5 Constance – Radolfzell approx. 30 km

Visit the "flower island" of Mainau! Afterwards you have a short cycle in the direction of Allensbach to Radolfzell.