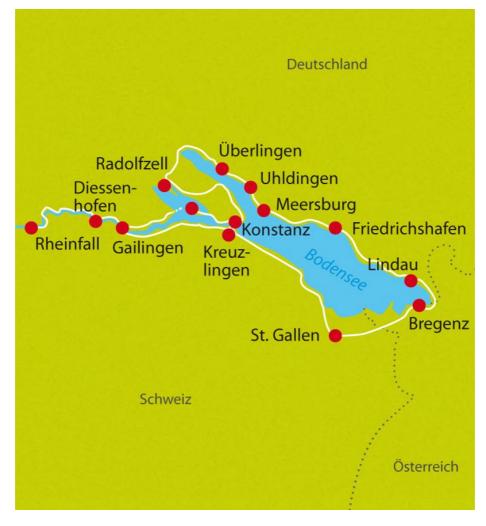

## Day 1 Arrival to Constance

Enjoy a stroll through the very well maintained old town of Constance with council house, the Munster, and the maze of little alleyways of Niederburg. Not to forget the Mediterranean harbour with famous "Imperia". Overnight stay is in Constance.

### Day 2 Constance – Gailingen/ Stein am Rhein, approx. 25/35 km + boat trip

Past Wollmatinger Ried you cycle to island Reichenau, UNESCO heritage of nature and culture since 2001. Take a boat to to Gaienhofen and cycle to Gailingen.

### Day 3 Excursion Schaffhausen/Rhine Falls approx. 30/50 km

Today you will cycle through a lovely river landscape to Schaffhausen (castle Munot). Afterwards you will visit the Rhine Fall (most powerful waterfall in middle Europe). Overnight stay again in Gailingen.

### Day 4 Stein am Rhein – Constance approx. 30/40 km

You will cycle up along the Rhine today back to Stein am Rhein. You pass numerous picturesque Swiss fishing villages on your way back to Constance through the peaceful countryside of the Lower Lake. Napoleon's stepdaughter Hortense de Beauharnais made this area her adopted home. You can visit her former home in Arenenberg, which is now a Napoleon museum.

## Day 5 Constance – Radolfzell approx. 30 km

Visit the "flower island" of Mainau! Afterwards you have a short cycle in the direction of Allensbach to Radolfzell.

### Day 6 Radolfzell – Uhldingen/Meersburg approx. 35-40 km

A lot of places of interest on your 6th day: monasteries, baroque churches and old castles. Overnight stay in Uhldingen / Meersburg.

### Uhldingen/Meersburg – Friedrichshafen approx. 25/20 km

Meersburg, the well known wine growing area, awaits you! You can visit the old castle, which is the oldest inhabited castle in Germany. Further attractions include the new castle with its amazing staircase and the market place which is surrounded by picturesque wooden-framed houses. Accompanied by a beautiful panoramic view of the Alps, you will cycle to Friedrichshafen where you can visit the Zeppelin museum.

#### Day 8 Friedrichshafen – Bregenz approx. 40 km

Enjoy the large fruit orchards before you reach the Bavarian metropolis Lindau. Special about Lindau is the protected old town on an island. After a few kilometres you reach Austria and cycle on the lake bank into the Festival Town of Bregenz with the unique lake-stage.

### Day 9 Bregenz - Pfänder - St. Gallen, approx. 50 km + train ride

Near Fußach you reach the Alpine Rhine which you follow to Altstätten. From here you take the train right up into the Appenzellerland and then down through picturesque Swiss countryside to St. Gallen, home to a monastery. You have enough time there to visit the historic centre and the baroque monastery library.

### Day 10 Leisure day in St. Gallen

Today you discover St. Gallen. A short round bike trip or a hike are also good alternatives.

## Day 11 St. Gallen - Constance, approx. 45 km

Downhill to Arbon where you hit the lake again. The route takes you along the banks of the lake through small villages back to Constance.