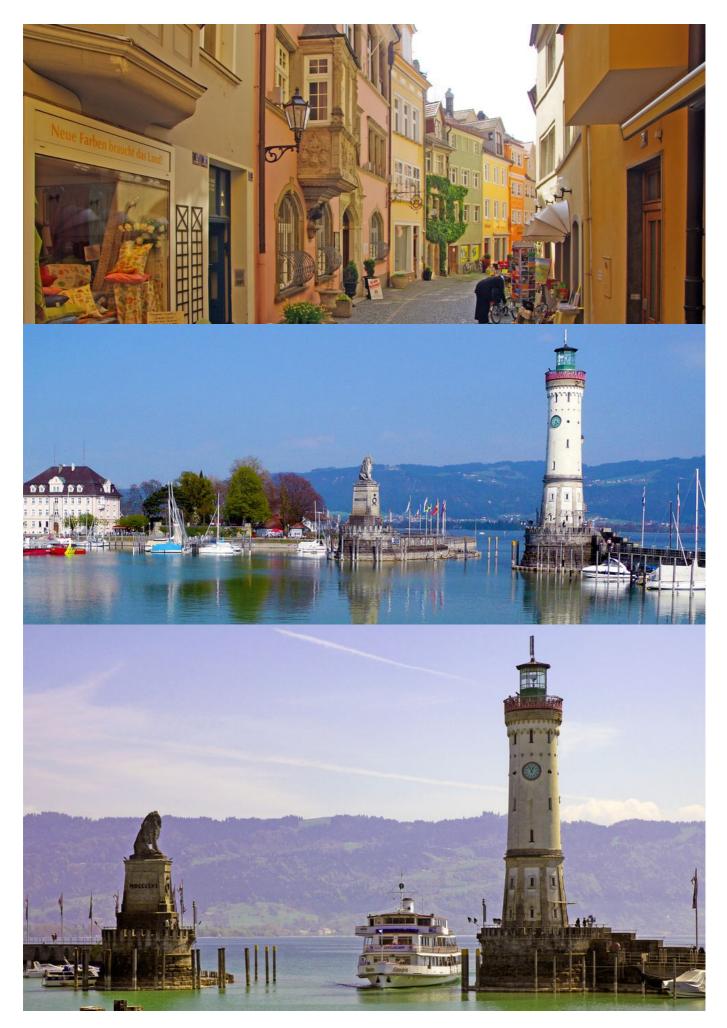

#### Day 8 Friedrichshafen – Bregenz approx. 40 km

Enjoy the large fruit orchards before you reach the Bavarian metropolis Lindau. Special about Lindau is the protected old town on an island. After a few kilometres you reach Austria and cycle on the lake bank into the Festival Town of Bregenz with the unique lake-stage.